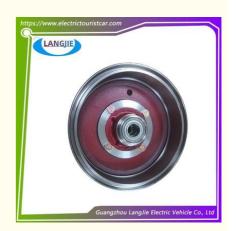

# Marshell Black Brake System Brake Hub For Golf Cart Components

## Marshell Black Brake System Brake Hub For Golf Cart Components

### **Specification**

| Item Name        | Front hub                                                                                                                 |
|------------------|---------------------------------------------------------------------------------------------------------------------------|
| Packing          | Carton                                                                                                                    |
| Fits on          | Used For Tourist car and shuttle bus car ,electric golf car ,electric club car ,electric hunting car .electric golf carts |
| MOQ              | 1PC                                                                                                                       |
| MaterialPla      | iron                                                                                                                      |
| Payment Terms    | T/T                                                                                                                       |
| Product User for | Tourist car and shuttle bus,freight car                                                                                   |
| Delivery Time    | 5-20 days after received deposit.                                                                                         |
| Package          | 1. Standard export neutral packing                                                                                        |
|                  | 2. Standard export brand packing                                                                                          |
| Loading Port     | Guangzhou Shenzhen port or customer pointed port                                                                          |