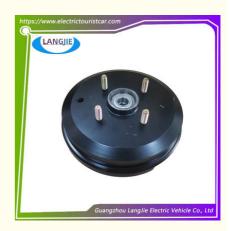

#### Marshell Electric Golf Cart Wheel Brake Drum Brake Parts

# Marshell Electric Golf Cart Wheel Brake Drum Brake Parts

# **Specification**

| Item Name        | Front hub                                                                                                                 |
|------------------|---------------------------------------------------------------------------------------------------------------------------|
| Packing          | Carton                                                                                                                    |
| Fits on          | Used For Tourist car and shuttle bus car ,electric golf car ,electric club car ,electric hunting car .electric golf carts |
| MOQ              | 1PC                                                                                                                       |
| MaterialPla      | iron                                                                                                                      |
| Payment Terms    | T/T                                                                                                                       |
| Product User for | Tourist car and shuttle bus,freight car                                                                                   |
| Delivery Time    | 5-20 days after received deposit.                                                                                         |
| Package          | 1. Standard export neutral packing                                                                                        |
|                  | 2. Standard export brand packing                                                                                          |
| Loading Port     | Guangzhou Shenzhen port or customer pointed port                                                                          |