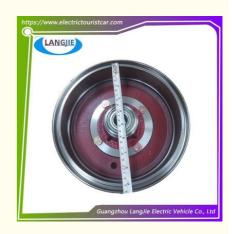

#### Marshell Electric Golf Cart Wheel Brake Drum Brake Parts

# Marshell Electric Golf Cart Wheel Brake Drum Brake Parts

# **Specification**

| Item Name        | Front hub                                                                                                                 |
|------------------|---------------------------------------------------------------------------------------------------------------------------|
| Packing          | Carton                                                                                                                    |
| Fits on          | Used For Tourist car and shuttle bus car ,electric golf car ,electric club car ,electric hunting car .electric golf carts |
| MOQ              | 1PC                                                                                                                       |
| MaterialPla      | iron                                                                                                                      |
| Payment Terms    | T/T                                                                                                                       |
| Product User for | Tourist car and shuttle bus,freight car                                                                                   |
| Delivery Time    | 5-20 days after received deposit.                                                                                         |
| Package          | 1. Standard export neutral packing                                                                                        |
|                  | 2. Standard export brand packing                                                                                          |
| Loading Port     | Guangzhou Shenzhen port or customer pointed port                                                                          |