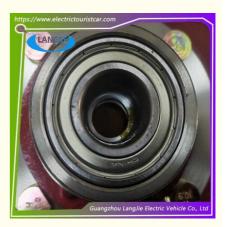

# **Specification**

| Item Name        | Front hub                                                                                                                 |
|------------------|---------------------------------------------------------------------------------------------------------------------------|
| Packing          | Carton                                                                                                                    |
| Fits on          | Used For Tourist car and shuttle bus car ,electric golf car ,electric club car ,electric hunting car .electric golf carts |
| MOQ              | 1PC                                                                                                                       |
| MaterialPla      | iron                                                                                                                      |
| Payment Terms    | T/T                                                                                                                       |
| Product User for | Tourist car and shuttle bus,freight car                                                                                   |
| Delivery Time    | 5-20 days after received deposit.                                                                                         |
| Package          | 1. Standard export neutral packing                                                                                        |
|                  | 2. Standard export brand packing                                                                                          |
| Loading Port     | Guangzhou Shenzhen port or customer pointed port                                                                          |