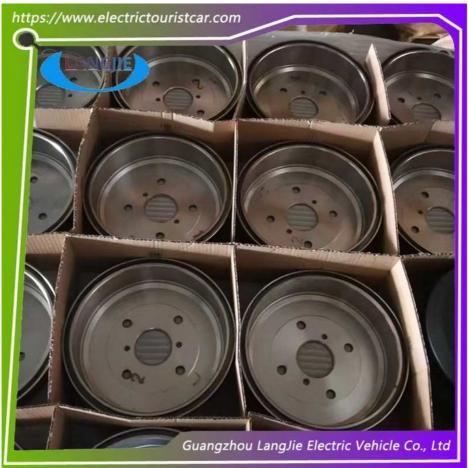

# Marshell Electric Golf Cart Accessories Bolt Front Brake Drum

### Marshell Electric Golf Cart Accessories Bolt Front Brake Drum

# **Specification**

| Item Name        | Front hub                                                                                                                 |
|------------------|---------------------------------------------------------------------------------------------------------------------------|
| Packing          | Carton                                                                                                                    |
| Fits on          | Used For Tourist car and shuttle bus car ,electric golf car ,electric club car ,electric hunting car .electric golf carts |
| MOQ              | 1PC                                                                                                                       |
| MaterialPla      | iron                                                                                                                      |
| Payment Terms    | T/T                                                                                                                       |
| Product User for | Tourist car and shuttle bus,freight car                                                                                   |
| Delivery Time    | 5-20 days after received deposit.                                                                                         |
| Package          | 1. Standard export neutral packing                                                                                        |
|                  | 2. Standard export brand packing                                                                                          |
| Loading Port     | Guangzhou Shenzhen port or customer pointed port                                                                          |