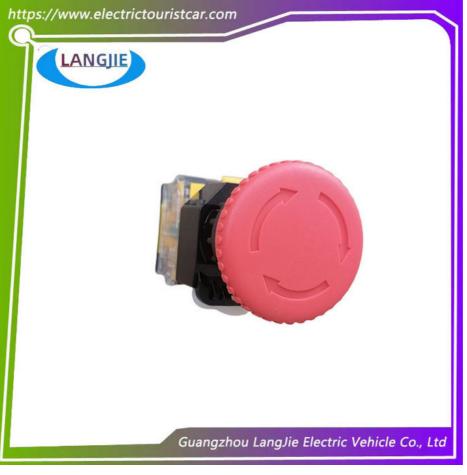

## Electric Sightseeing Bus Marshell Mushroom Head Emergency Button Switch Accessories

# Tour Bus Carton Box DHL,TNT,FedEx,UPS,EMS,ETC.

- 1PC
- 5-20 Days After Received Deposit
- Original Color
- Original Quality
  - Mushroom Head Emergency Button Switch

**Our Product Introduction** 

# Electric Sightseeing Bus Marshell Mushroom Head Emergency Button Switch Accessories