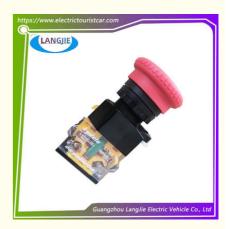

# Marshell Sightseeing Tour Bus Circular Power Button Switch

## **Specification**

| Item Name        | power switch                                                                                                              |
|------------------|---------------------------------------------------------------------------------------------------------------------------|
| Packing          | Carton                                                                                                                    |
| Fits on          | Used For Tourist car and shuttle bus car ,electric golf car ,electric club car ,electric hunting car .electric golf carts |
| MOQ              | 1PC                                                                                                                       |
| MaterialPla      | plastics                                                                                                                  |
| Payment Terms    | T/T                                                                                                                       |
| Product User for | Tourist car and shuttle bus,freight car                                                                                   |
| Delivery Time    | 5-20 days after received deposit.                                                                                         |
| Package          | 1. Standard export neutral packing                                                                                        |
|                  | 2. Standard export brand packing                                                                                          |
| Loading Port     | Guangzhou Shenzhen port or customer pointed port                                                                          |