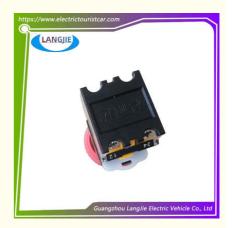

# Marshell Sightseeing Tour Bus Circular Power Button Switch

## **Specification**

| Item Name        | power switch                                                                                                              |
|------------------|---------------------------------------------------------------------------------------------------------------------------|
| Packing          | Carton                                                                                                                    |
| Fits on          | Used For Tourist car and shuttle bus car ,electric golf car ,electric club car ,electric hunting car .electric golf carts |
| MOQ              | 1PC                                                                                                                       |
| MaterialPla      | plastics                                                                                                                  |
| Payment Terms    | T/T                                                                                                                       |
| Product User for | Tourist car and shuttle bus,freight car                                                                                   |
| Delivery Time    | 5-20 days after received deposit.                                                                                         |
| Package          | 1. Standard export neutral packing                                                                                        |
|                  | 2. Standard export brand packing                                                                                          |
| Loading Port     | Guangzhou Shenzhen port or customer pointed port                                                                          |