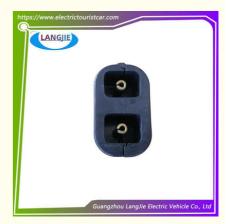

# Patrol Car Handle Charging Plug Universal Marshell Golf Cart

## **Patrol Car Handle Charging Plug Universal Marshell Golf Cart**

#### **Product Specification**

Part Name: Plug
Applicable Models: Golf Cart
Packing: Carton Box

• Air Transportation DHL,TNT,FedEx,UPS,EMS,ETC.

International Express:

• MOQ: 1PC

• Delivery Time: 5-20 Days After Received Deposit