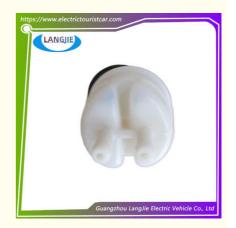

# LVTONG Electric Sightseeing Car Accessories, Black Lid, Directional Assist Oil Tank

## **Product Specification**

Part Name: Oil Can

Applicable Models: Sightseeing BusPacking: Carton Box

• Air Transportation DHL,TNT,FedEx,UPS,EMS,ETC.

International Express:

• MOQ: 1PC

• Delivery Time: 5-20 Days After Received Deposit

Color: Original ColorQuality: Original Quality