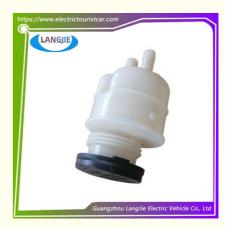

# LVTONG Electric Sightseeing Car Accessories, Black Lid, Directional Assist Oil Tank

## **Specification**

| Item Name        | oil can                                                                                                                   |
|------------------|---------------------------------------------------------------------------------------------------------------------------|
| Packing          | Carton                                                                                                                    |
| Fits on          | Used For Tourist car and shuttle bus car ,electric golf car ,electric club car ,electric hunting car .electric golf carts |
| MOQ              | 1PC                                                                                                                       |
| MaterialPla      | plastics                                                                                                                  |
| Payment Terms    | T/T                                                                                                                       |
| Product User for | Tourist car and shuttle bus,freight car                                                                                   |
| Delivery Time    | 5-20 days after received deposit.                                                                                         |
| Package          | 1. Standard export neutral packing                                                                                        |
|                  | 2. Standard export brand packing                                                                                          |
| Loading Port     | Guangzhou Shenzhen port or customer pointed port                                                                          |