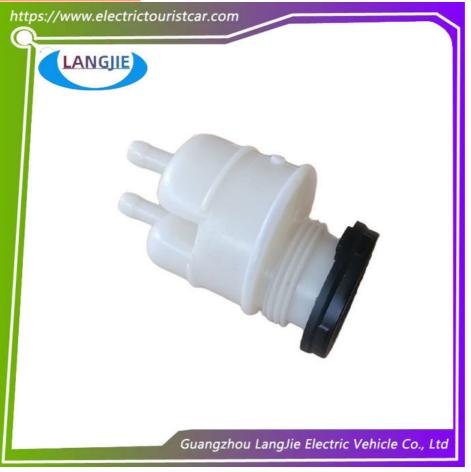

# LVTONG Steering Pump White Oil Pot For Electric Sightseeing Vehicles

## **Product Specification**

- Part Name:
- Applicable Models:
- Packing:
- Air Transportation International Express:
- MOQ:
- Delivery Time:
- Color:
- Quality:

| Oil Can     |     |
|-------------|-----|
| Sightseeing | Bus |

## **Specification**

| Item Name        | oil can                                                                                                                       |  |  |  |
|------------------|-------------------------------------------------------------------------------------------------------------------------------|--|--|--|
| Packing          | Carton                                                                                                                        |  |  |  |
| Fits on          | ts on Used For Tourist car and shuttle bus car ,electric golf<br>,electric club car ,electric hunting car .electric golf carl |  |  |  |
| MOQ              | 1PC                                                                                                                           |  |  |  |
| MaterialPla      | plastics                                                                                                                      |  |  |  |
| Payment Terms    | Т/Т                                                                                                                           |  |  |  |
| Product User for | Tourist car and shuttle bus,freight car                                                                                       |  |  |  |
| Delivery Time    | 5-20 days after received deposit.                                                                                             |  |  |  |
|                  | 1. Standard export neutral packing                                                                                            |  |  |  |
| Package          | 2. Standard export brand packing                                                                                              |  |  |  |
| Loading Port     | Guangzhou Shenzhen port or customer pointed port                                                                              |  |  |  |