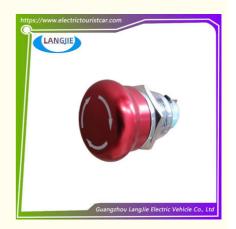

# Marshell Rotary Power-Off Switch Is Used For Electric Sightseeing Car Parts

#### **Basic Information**

Place of Origin: GUANGZHOU
 Brand Name: LANGJIE
 Certification: without

Model Number: Sightseeing car power switch

Minimum Order Quantity: 1 PC
Price: Negotiate
Packaging Details: Carton Box

• Delivery Time: 5-20 Working Days

Payment Terms: T/T

• Supply Ability: 100Unit/Week



#### **Product Specification**

Part Name: Power Switch
 Applicable Models: Sightseeing Bus
 Packing: Carton Box

• Air Transportation DHL,TNT,FedEx,UPS,EMS,ETC.

International Express:

• MOQ: 1PC

• Delivery Time: 5-20 Days After Received Deposit

Color: Original ColorQuality: Original Quality



# Marshell Rotary Power-Off Switch Is Used For Electric Sightseeing Car Parts

#### **Specification**

| Item Name        | power switch                                                                                                              |
|------------------|---------------------------------------------------------------------------------------------------------------------------|
| Packing          | Carton