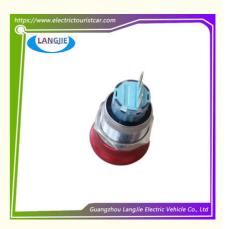

# Marshell Rotary Power-Off Switch Is Used For Electric Sightseeing Car Parts

#### **Basic Information**

Place of Origin: GUANGZHOU
 Brand Name: LANGJIE
 Certification: without

Model Number: Sightseeing car power switch

Minimum Order Quantity: 1 PC
Price: Negotiate
Packaging Details: Carton Box

• Delivery Time: 5-20 Working Days

Payment Terms: T/T

• Supply Ability: 100Unit/Week



#### **Product Specification**

Part Name: Power Switch
 Applicable Models: Sightseeing Bus
 Packing: Carton Box

• Air Transportation DHL,TNT,FedEx,UPS,EMS,ETC.

International Express:

• MOQ: 1PC

• Delivery Time: 5-20 Days After Received Deposit

Color: Original ColorQuality: Original Quality



# Marshell Rotary Power-Off Switch Is Used For Electric Sightseeing Car Parts

#### **Specification**

| Item Name        | power switch                                                                                                              |
|------------------|---------------------------------------------------------------------------------------------------------------------------|
| Packing          | Carton                                                                                                                    |
| Fits on          | Used For Tourist car and shuttle bus car ,electric golf car ,electric club car ,electric hunting car .electric golf carts |
| MOQ              | 1PC