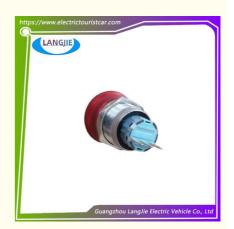

# Four Wheel Electric Sightseeing Car Marshell Emergency Stop Button Switch Accessories

### **Product Specification**

Part Name: Power Switch
Applicable Models: Sightseeing Bus
Packing: Carton Box

• Air Transportation DHL,TNT,FedEx,UPS,EMS,ETC.

International Express:

• MOQ: 1PC

• Delivery Time: 5-20 Days After Received Deposit

Color: Original ColorQuality: Original Quality