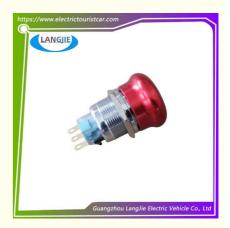

# Four Wheel Electric Sightseeing Car Marshell Emergency Stop Button Switch Accessories

## **Specification**

| Item Name        | power switch                                                                                                              |
|------------------|---------------------------------------------------------------------------------------------------------------------------|
| Packing          | Carton                                                                                                                    |
| Fits on          | Used For Tourist car and shuttle bus car ,electric golf car ,electric club car ,electric hunting car .electric golf carts |
| MOQ              | 1PC                                                                                                                       |
| MaterialPla      | metal                                                                                                                     |
| Payment Terms    | T/T                                                                                                                       |
| Product User for | Tourist car and shuttle bus,freight car                                                                                   |
| Delivery Time    | 5-20 days after received deposit.                                                                                         |
| Package          | 1. Standard export neutral packing                                                                                        |
|                  | 2. Standard export brand packing                                                                                          |
| Loading Port     | Guangzhou Shenzhen port or customer pointed port                                                                          |