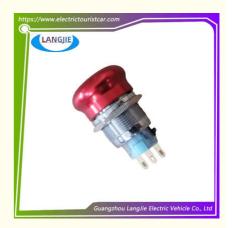

# Mushroom Head Button Stainless Steel Marshell Electric Sightseeing Car For Use

## **Specification**

| Item Name        | power switch                                                                                                              |
|------------------|---------------------------------------------------------------------------------------------------------------------------|
| Packing          | Carton                                                                                                                    |
| Fits on          | Used For Tourist car and shuttle bus car ,electric golf car ,electric club car ,electric hunting car .electric golf carts |
| MOQ              | 1PC                                                                                                                       |
| MaterialPla      | metal                                                                                                                     |
| Payment Terms    | T/T                                                                                                                       |
| Product User for | Tourist car and shuttle bus,freight car                                                                                   |
| Delivery Time    | 5-20 days after received deposit.                                                                                         |
| Package          | 1. Standard export neutral packing                                                                                        |
|                  | 2. Standard export brand packing                                                                                          |
| Loading Port     | Guangzhou Shenzhen port or customer pointed port                                                                          |