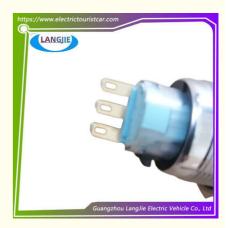

# Mushroom Head Button Stainless Steel Marshell Electric Sightseeing Car For Use

## **Specification**

| Item Name        | power switch                                                                                                              |
|------------------|---------------------------------------------------------------------------------------------------------------------------|
| Packing          | Carton                                                                                                                    |
| Fits on          | Used For Tourist car and shuttle bus car ,electric golf car ,electric club car ,electric hunting car .electric golf carts |
| MOQ              | 1PC                                                                                                                       |
| MaterialPla      | metal                                                                                                                     |
| Payment Terms    | T/T                                                                                                                       |
| Product User for | Tourist car and shuttle bus,freight car                                                                                   |
| Delivery Time    | 5-20 days after received deposit.                                                                                         |
| Package          | 1. Standard export neutral packing                                                                                        |
|                  | 2. Standard export brand packing                                                                                          |
| Loading Port     | Guangzhou Shenzhen port or customer pointed port                                                                          |