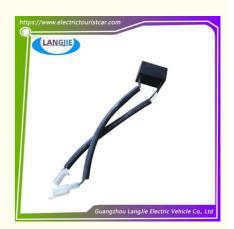

# LVTONG Black Horn Transformer Components For Golf Carts And Tour Buses

# **LVTONG Black Horn Transformer Components For Golf Carts And Tour Buses**

#### **Specification**

| Item Name        | transformer                                                                                                               |
|------------------|---------------------------------------------------------------------------------------------------------------------------|
| Packing          | Carton                                                                                                                    |
| Fits on          | Used For Tourist car and shuttle bus car ,electric golf car ,electric club car ,electric hunting car .electric golf carts |
| MOQ              | 1PC                                                                                                                       |
| MaterialPla      | plastics                                                                                                                  |
| Payment Terms    | T/T                                                                                                                       |
| Product User for | Tourist car and shuttle bus,freight car                                                                                   |
| Delivery Time    | 5-20 days after received deposit.                                                                                         |
| Package          | 1. Standard export neutral packing                                                                                        |
|                  | 2. Standard export brand packing                                                                                          |
| Loading Port     | Guangzhou Shenzhen port or customer pointed port                                                                          |