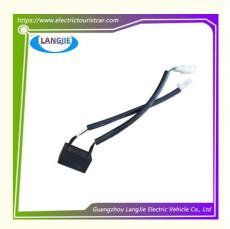

# LVTONG Black Horn Transformer Components For Golf Carts And Tour Buses

# **LVTONG Black Horn Transformer Components For Golf Carts And Tour Buses**

#### **Specification**

| Item Name        | transformer                                                                                                               |
|------------------|---------------------------------------------------------------------------------------------------------------------------|
| Packing          | Carton                                                                                                                    |
| Fits on          | Used For Tourist car and shuttle bus car ,electric golf car ,electric club car ,electric hunting car .electric golf carts |
| MOQ              | 1PC                                                                                                                       |
| MaterialPla      | plastics                                                                                                                  |
| Payment Terms    | T/T                                                                                                                       |
| Product User for | Tourist car and shuttle bus,freight car                                                                                   |
| Delivery Time    | 5-20 days after received deposit.                                                                                         |
| Package          | 1. Standard export neutral packing                                                                                        |
|                  | 2. Standard export brand packing                                                                                          |
| Loading Port     | Guangzhou Shenzhen port or customer pointed port                                                                          |