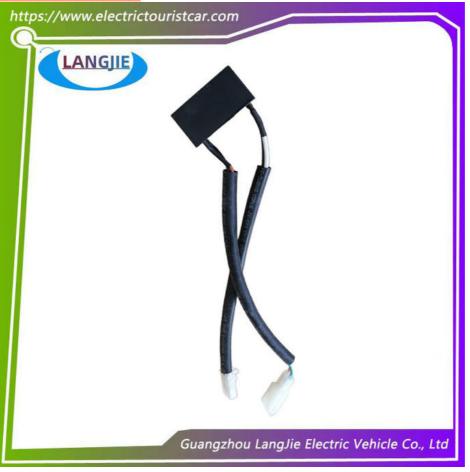

# LVTONG Golf Cart Buzzer Voltage Transformer, Universal For Touring Cars

## LVTONG Golf Cart Buzzer Voltage Transformer, Universal For Touring Cars

## **Product Showing:**

Professional to provide domestic manufacturers of electric vehicle repair parts Applicable models:Club Cart Shuttle Bus Classic Car Packing :Carton Box Air Transportation International Express :DHL,TNT,FedEx,UPS,EMS,ETC.