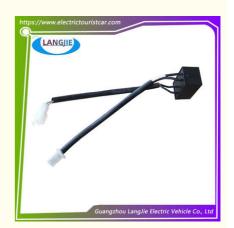

# Electric Tour Bus LVTONG Horn Relay Golf Cart Accessories

## **Electric Tour Bus LVTONG Horn Relay Golf Cart Accessories**

## **Specification**

| Item Name        | transformer                                                                                                               |
|------------------|---------------------------------------------------------------------------------------------------------------------------|
| Packing          | Carton                                                                                                                    |
| Fits on          | Used For Tourist car and shuttle bus car ,electric golf car ,electric club car ,electric hunting car .electric golf carts |
| MOQ              | 1PC                                                                                                                       |
| MaterialPla      | plastics                                                                                                                  |
| Payment Terms    | T/T                                                                                                                       |
| Product User for | Tourist car and shuttle bus,freight car                                                                                   |
| Delivery Time    | 5-20 days after received deposit.                                                                                         |
| Package          | 1. Standard export neutral packing                                                                                        |
|                  | 2. Standard export brand packing                                                                                          |
| Loading Port     | Guangzhou Shenzhen port or customer pointed port                                                                          |