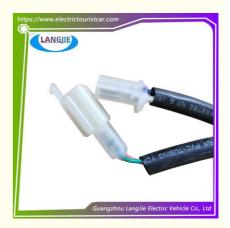

## **Specification**

| Item Name        | transformer                                                                                                               |
|------------------|---------------------------------------------------------------------------------------------------------------------------|
| Packing          | Carton                                                                                                                    |
| Fits on          | Used For Tourist car and shuttle bus car ,electric golf car ,electric club car ,electric hunting car .electric golf carts |
| MOQ              | 1PC                                                                                                                       |
| MaterialPla      | plastics                                                                                                                  |
| Payment Terms    | T/T                                                                                                                       |
| Product User for | Tourist car and shuttle bus,freight car                                                                                   |
| Delivery Time    | 5-20 days after received deposit.                                                                                         |
| Package          | 1. Standard export neutral packing                                                                                        |
|                  | 2. Standard export brand packing                                                                                          |
| Loading Port     | Guangzhou Shenzhen port or customer pointed port                                                                          |

### **Product Showing:**

Professional to provide domestic manufacturers of electric vehicle repair parts Applicable models:Club Cart Shuttle Bus Classic Car Packing:Carton Box

Air Transportation International Express : DHL, TNT, FedEx, UPS, EMS, ETC.