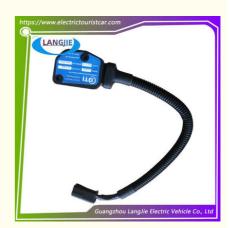

# AH1504B Electron Accelerator Coil Marshell Golf Cart Parts

### **AH1504B Electron Accelerator Coil Marshell Golf Cart Parts**

## **Specification**

| Item Name        | sensor                                                                                                                    |
|------------------|---------------------------------------------------------------------------------------------------------------------------|
| Packing          | Carton                                                                                                                    |
| Fits on          | Used For Tourist car and shuttle bus car ,electric golf car ,electric club car ,electric hunting car .electric golf carts |
| MOQ              | 1PC                                                                                                                       |
| MaterialPla      | plastics                                                                                                                  |
| Payment Terms    | T/T                                                                                                                       |
| Product User for | Tourist car and shuttle bus,freight car                                                                                   |
| Delivery Time    | 5-20 days after received deposit.                                                                                         |
| Package          | 1. Standard export neutral packing                                                                                        |
|                  | 2. Standard export brand packing                                                                                          |
| Loading Port     | Guangzhou Shenzhen port or customer pointed port                                                                          |