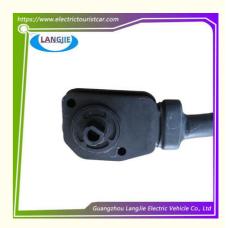

# AH1504B Electron Accelerator Coil Marshell Golf Cart Parts

### **AH1504B Electron Accelerator Coil Marshell Golf Cart Parts**

## **Specification**

| Item Name        | sensor                                                                                                                    |
|------------------|---------------------------------------------------------------------------------------------------------------------------|
| Packing          | Carton                                                                                                                    |
| Fits on          | Used For Tourist car and shuttle bus car ,electric golf car ,electric club car ,electric hunting car .electric golf carts |
| MOQ              | 1PC                                                                                                                       |
| MaterialPla      | plastics                                                                                                                  |
| Payment Terms    | T/T                                                                                                                       |
| Product User for | Tourist car and shuttle bus,freight car                                                                                   |
| Delivery Time    | 5-20 days after received deposit.                                                                                         |
| Package          | 1. Standard export neutral packing                                                                                        |
|                  | 2. Standard export brand packing                                                                                          |
| Loading Port     | Guangzhou Shenzhen port or customer pointed port                                                                          |