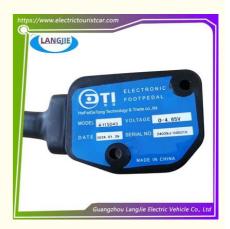

# Golf Cart Marshell Acceleration Sensor 0-4.65V Sightseeing Car Component

# **Golf Cart Marshell Acceleration Sensor 0-4.65V Sightseeing Car Component**

### **Specification**

| Item Name        | sensor                                                                                                                    |
|------------------|---------------------------------------------------------------------------------------------------------------------------|
| Packing          | Carton                                                                                                                    |
| Fits on          | Used For Tourist car and shuttle bus car ,electric golf car ,electric club car ,electric hunting car .electric golf carts |
| MOQ              | 1PC                                                                                                                       |
| MaterialPla      | plastics                                                                                                                  |
| Payment Terms    | T/T                                                                                                                       |
| Product User for | Tourist car and shuttle bus,freight car                                                                                   |
| Delivery Time    | 5-20 days after received deposit.                                                                                         |
| Package          | 1. Standard export neutral packing                                                                                        |
|                  | 2. Standard export brand packing                                                                                          |
| Loading Port     | Guangzhou Shenzhen port or customer pointed port                                                                          |