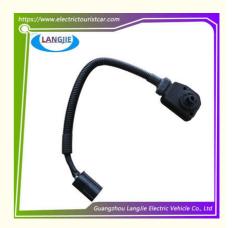

# Golf Cart Marshell Acceleration Sensor 0-4.65V Sightseeing Car Component

# **Golf Cart Marshell Acceleration Sensor 0-4.65V Sightseeing Car Component**