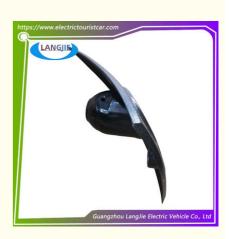

## LVTONG Front Turn Signal Black Lampshade For Use In Golf Cart Patrol Vehicles

# LVTONG Front Turn Signal Black Lampshade For Use In Golf Cart Patrol Vehicles