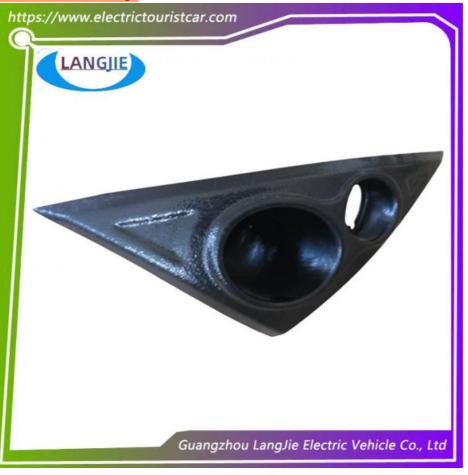

**GUANGZHOU** 

Golf car headlight panel

LANGJIE

without

1 PC

Negotiate

Carton Box

5-20 Working Days

100Unit/Week

Headlight Panel

# **Specification**

| Item Name        | Headlight panel                                                                                                           |  |  |  |  |
|------------------|---------------------------------------------------------------------------------------------------------------------------|--|--|--|--|
| Packing          | Carton                                                                                                                    |  |  |  |  |
| Fits on          | Used For Tourist car and shuttle bus car ,electric golf car ,electric club car ,electric hunting car .electric golf carts |  |  |  |  |
| MOQ              | 1PC                                                                                                                       |  |  |  |  |
| MaterialPla      | plastics                                                                                                                  |  |  |  |  |
| Payment Terms    | Т/Т                                                                                                                       |  |  |  |  |
| Product User for | Tourist car and shuttle bus,freight car                                                                                   |  |  |  |  |
| Delivery Time    | 5-20 days after received deposit.                                                                                         |  |  |  |  |
|                  | 1. Standard export neutral packing                                                                                        |  |  |  |  |
| Package          | 2. Standard export brand packing                                                                                          |  |  |  |  |
| Loading Port     | Guangzhou Shenzhen port or customer pointed port                                                                          |  |  |  |  |