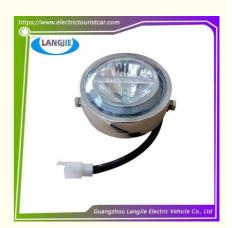

# Golf Cart LVTONG White Front Lighting Parts

## **Golf Cart LVTONG White Front Lighting Parts**

#### **Product Specification**

Part Name: Side Lamp
Applicable Models: Golf Cart
Packing: Carton Box

• Air Transportation DHL,TNT,FedEx,UPS,EMS,ETC.

International Express:

• MOQ: 1PC

• Delivery Time: 5-20 Days After Received Deposit