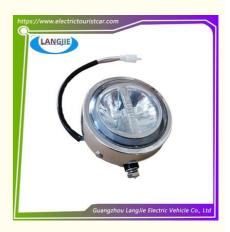

# Golf Cart LVTONG White Front Lighting Parts

## **Golf Cart LVTONG White Front Lighting Parts**

#### **Product Specification**

Part Name: Side Lamp
Applicable Models: Golf Cart
Packing: Carton Box

• Air Transportation DHL,TNT,FedEx,UPS,EMS,ETC.

International Express:

• MOQ: 1PC

• Delivery Time: 5-20 Days After Received Deposit