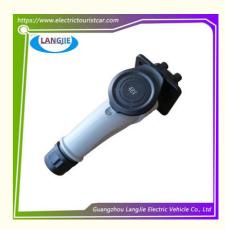

# Charger Handle Plug And Socket For LVTONG Electric Sightseeing Car

## **Charger Handle Plug And Socket For LVTONG Electric Sightseeing Car**

## **Specification**

| Item Name        | Plug socket                                                                                                               |
|------------------|---------------------------------------------------------------------------------------------------------------------------|
| Packing          | Carton                                                                                                                    |
| Fits on          | Used For Tourist car and shuttle bus car ,electric golf car ,electric club car ,electric hunting car .electric golf carts |
| MOQ              | 1PC                                                                                                                       |
| MaterialPla      | plastics                                                                                                                  |
| Payment Terms    | T/T                                                                                                                       |
| Product User for | Tourist car and shuttle bus,freight car                                                                                   |
| Delivery Time    | 5-20 days after received deposit.                                                                                         |
| Package          | 1. Standard export neutral packing                                                                                        |
|                  | 2. Standard export brand packing                                                                                          |
| Loading Port     | Guangzhou Shenzhen port or customer pointed port                                                                          |