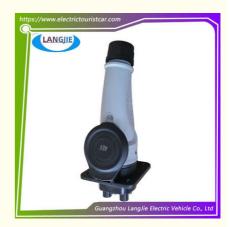

# Charger Handle Plug And Socket For LVTONG Electric Sightseeing Car

## **Charger Handle Plug And Socket For LVTONG Electric Sightseeing Car**

## **Specification**

| Item Name        | Plug socket                                                                                                               |
|------------------|---------------------------------------------------------------------------------------------------------------------------|
| Packing          | Carton                                                                                                                    |
| Fits on          | Used For Tourist car and shuttle bus car ,electric golf car ,electric club car ,electric hunting car .electric golf carts |
| MOQ              | 1PC                                                                                                                       |
| MaterialPla      | plastics                                                                                                                  |
| Payment Terms    | T/T                                                                                                                       |
| Product User for | Tourist car and shuttle bus,freight car                                                                                   |
| Delivery Time    | 5-20 days after received deposit.                                                                                         |
| Package          | 1. Standard export neutral packing                                                                                        |
|                  | 2. Standard export brand packing                                                                                          |
| Loading Port     | Guangzhou Shenzhen port or customer pointed port                                                                          |