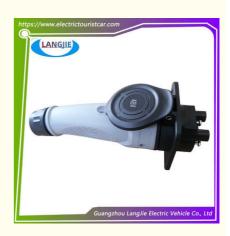

# LVTONG Socket Bracket Waterproof Connector Parts For Use In Sightseeing And Patrol Vehicles

## LVTONG Socket Bracket Waterproof Connector Parts For Use In Sightseeing And Patrol Vehicles

# **Specification**

| Item Name        | Plug socket                                                                                                               |  |  |  |  |
|------------------|---------------------------------------------------------------------------------------------------------------------------|--|--|--|--|
| Packing          | Carton                                                                                                                    |  |  |  |  |
| Fits on          | Used For Tourist car and shuttle bus car ,electric golf car ,electric club car ,electric hunting car .electric golf carts |  |  |  |  |
| MOQ              | 1PC                                                                                                                       |  |  |  |  |
| MaterialPla      | plastics                                                                                                                  |  |  |  |  |
| Payment Terms    | Т/Т                                                                                                                       |  |  |  |  |
| Product User for | Tourist car and shuttle bus,freight car                                                                                   |  |  |  |  |
| Delivery Time    | 5-20 days after received deposit.                                                                                         |  |  |  |  |
|                  | 1. Standard export neutral packing                                                                                        |  |  |  |  |
| Package          | 2. Standard export brand packing                                                                                          |  |  |  |  |
| Loading Port     | Guangzhou Shenzhen port or customer pointed port                                                                          |  |  |  |  |