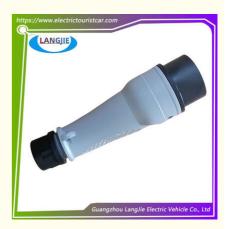

# LVTONG Connector Plug Is Used For Accessories Of Electric Sightseeing Vehicles And Patrol Vehicles

## LVTONG Connector Plug Is Used For Accessories Of Electric Sightseeing Vehicles And Patrol Vehicles