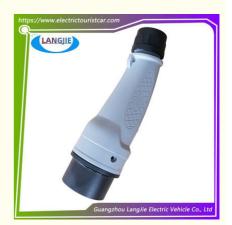

# LVTONG Connector Plug Is Used For Accessories Of Electric Sightseeing Vehicles And Patrol Vehicles

## LVTONG Connector Plug Is Used For Accessories Of Electric Sightseeing Vehicles And Patrol Vehicles