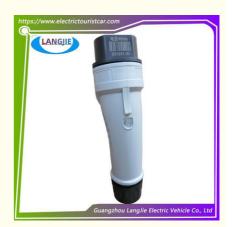

# Electric Sightseeing Car Patrol Car LVTONG High-Quality 48V Genuine Charging Head

# **Electric Sightseeing Car Patrol Car LVTONG High-Quality 48V Genuine Charging Head**

# **Specification**

| Item Name        | plug                                                        |
|------------------|-------------------------------------------------------------|
| Packing          | Carton                                                      |
| Fits on          | Used For Tourist car and shuttle bus car ,electric golf car |
|                  | electric club car electric hunting car electric golf carts  |
| MOQ              | 1PC                                                         |
| MaterialPla      | plastics                                                    |
| Payment Terms    | T/T                                                         |
| Product User for | Tourist car and shuttle bus,freight car                     |
| Delivery Time    | 5-20 days after received deposit.                           |
| Package          | 1. Standard export neutral packing                          |
|                  | 2. Standard export brand packing                            |
| Loading Port     | Guangzhou Shenzhen port or customer pointed port            |