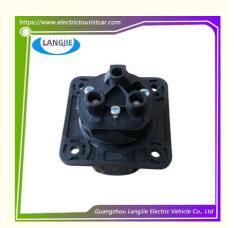

# Electric Sightseeing Car Patrol Car LVTONG 48V Genuine Black Charger Socket

## **Electric Sightseeing Car Patrol Car LVTONG 48V Genuine Black Charger Socket**

## **Specification**

| Item Name        | socket                                                                                                                    |
|------------------|---------------------------------------------------------------------------------------------------------------------------|
| Packing          | Carton                                                                                                                    |
| Fits on          | Used For Tourist car and shuttle bus car ,electric golf car ,electric club car ,electric hunting car .electric golf carts |
| MOQ              | 1PC                                                                                                                       |
| MaterialPla      | plastics                                                                                                                  |
| Payment Terms    | T/T                                                                                                                       |
| Product User for | Tourist car and shuttle bus,freight car                                                                                   |
| Delivery Time    | 5-20 days after received deposit.                                                                                         |
| Package          | 1. Standard export neutral packing                                                                                        |
|                  | 2. Standard export brand packing                                                                                          |
| Loading Port     | Guangzhou Shenzhen port or customer pointed port                                                                          |