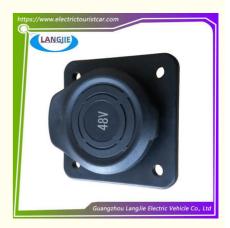

# Electric Sightseeing Car Patrol Car LVTONG 48V Genuine Black Charger Socket

## **Electric Sightseeing Car Patrol Car LVTONG 48V Genuine Black Charger Socket**

## **Specification**

| Item Name        | socket                                                                                                                    |
|------------------|---------------------------------------------------------------------------------------------------------------------------|
| Packing          | Carton                                                                                                                    |
| Fits on          | Used For Tourist car and shuttle bus car ,electric golf car ,electric club car ,electric hunting car .electric golf carts |
| MOQ              | 1PC                                                                                                                       |
| MaterialPla      | plastics                                                                                                                  |
| Payment Terms    | T/T                                                                                                                       |
| Product User for | Tourist car and shuttle bus,freight car                                                                                   |
| Delivery Time    | 5-20 days after received deposit.                                                                                         |
| Package          | 1. Standard export neutral packing                                                                                        |
|                  | 2. Standard export brand packing                                                                                          |
| Loading Port     | Guangzhou Shenzhen port or customer pointed port                                                                          |