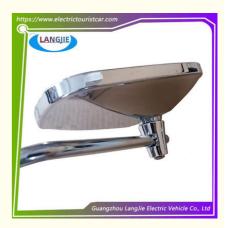

## High Quality Front Wire Reversing Mirror With High-Quality Accessories For LVTONG Electric Vintage Cars

## **Specification**

| Item Name        | Vintage car rearview mirror                                                                                               |
|------------------|---------------------------------------------------------------------------------------------------------------------------|
| Packing          | Carton                                                                                                                    |
| Fits on          | Used For Tourist car and shuttle bus car ,electric golf car ,electric club car ,electric hunting car .electric golf carts |
| MOQ              | 1PC                                                                                                                       |
| MaterialPla      | iron                                                                                                                      |
| Payment Terms    | T/T                                                                                                                       |
| Product User for | Tourist car and shuttle bus,freight car                                                                                   |
| Delivery Time    | 5-20 days after received deposit.                                                                                         |
| Package          | 1. Standard export neutral packing                                                                                        |
|                  | 2. Standard export brand packing                                                                                          |
| Loading Port     | Guangzhou Shenzhen port or customer pointed port                                                                          |