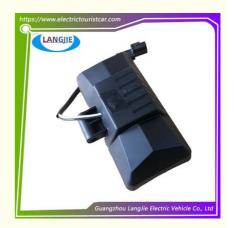

# LVTONG Rectangular Fog Lights Are Used For Towing Vehicles

## **LVTONG Rectangular Fog Lights Are Used For Towing Vehicles**

#### **Product Specification**

Part Name: Front Headlights

Applicable Models: TractorPacking: Carton Box

• Air Transportation DHL,TNT,FedEx,UPS,EMS,ETC.

International Express:

• MOQ: 1PC

• Delivery Time: 5-20 Days After Received Deposit