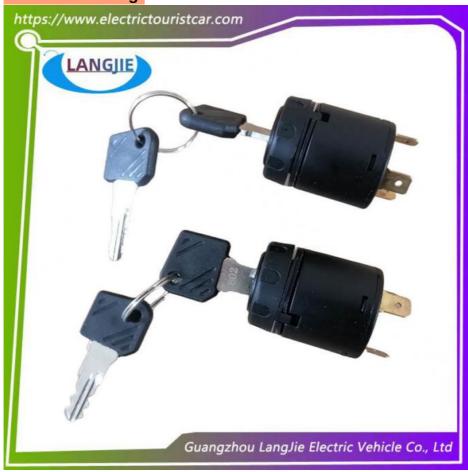

# Golf Cart LVTONG Door Lock Key Switch Sightseeing Car Component

### **Product Specification**

Part Name: Lock
Applicable Models: Golf Cart
Packing: Carton Box

• Air Transportation DHL,TNT,FedEx,UPS,EMS,ETC.

International Express:

• MOQ: 1PC

• Delivery Time: 5-20 Days After Received Deposit

# **Specification**

| Item Name        | Lock                                                                                                                      |
|------------------|---------------------------------------------------------------------------------------------------------------------------|
| Packing          | Carton                                                                                                                    |
| Fits on          | Used For Tourist car and shuttle bus car ,electric golf car ,electric club car ,electric hunting car .electric golf carts |
| MOQ              | 1PC                                                                                                                       |
| MaterialPla      | plastics                                                                                                                  |
| Payment Terms    | T/T                                                                                                                       |
| Product User for | Tourist car and shuttle bus,freight car                                                                                   |
| Delivery Time    | 5-20 days after received deposit.                                                                                         |
| Package          | 1. Standard export neutral packing                                                                                        |
|                  | 2. Standard export brand packing                                                                                          |
| Loading Port     | Guangzhou Shenzhen port or customer pointed port                                                                          |