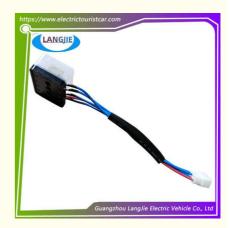

# LVTONG Bolt Type Fuse Holder Is Suitable For Electric Sightseeing Vehicles

## **LVTONG Bolt Type Fuse Holder Is Suitable For Electric Sightseeing Vehicles**

#### **Specification**

| Item Name        | Fuse Box                                                                                                                  |
|------------------|---------------------------------------------------------------------------------------------------------------------------|
| Packing          | Carton                                                                                                                    |
| Fits on          | Used For Tourist car and shuttle bus car ,electric golf car ,electric club car ,electric hunting car .electric golf carts |
| MOQ              | 1PC                                                                                                                       |
| MaterialPla      | plastics                                                                                                                  |
| Payment Terms    | T/T                                                                                                                       |
| Product User for | Tourist car and shuttle bus,freight car                                                                                   |
| Delivery Time    | 5-20 days after received deposit.                                                                                         |
| Package          | 1. Standard export neutral packing                                                                                        |
|                  | 2. Standard export brand packing                                                                                          |
| Loading Port     | Guangzhou Shenzhen port or customer pointed port                                                                          |