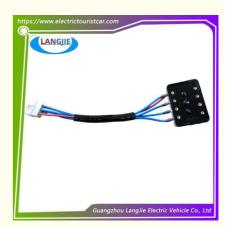

# Five Wire Fuse Box For LVTONG Four-Wheel Electric Sightseeing Vehicle

## Five Wire Fuse Box For LVTONG Four-Wheel Electric Sightseeing Vehicle