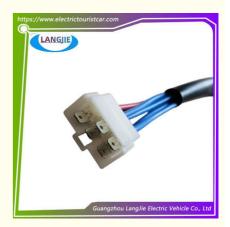

# Five Wire Fuse Box For LVTONG Four-Wheel Electric Sightseeing Vehicle

## Five Wire Fuse Box For LVTONG Four-Wheel Electric Sightseeing Vehicle