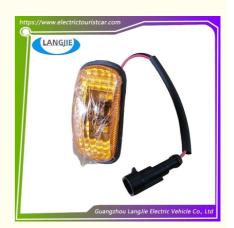

## Golf Cart Long Fog Light LVTONG Front Turn Signal Light Sightseeing Car Parts

# Golf Cart Long Fog Light LVTONG Front Turn Signal Light Sightseeing Car Parts

#### **Product Specification**

Part Name: Front Turn Signal
Applicable Models: Sightseeing Bus
Packing: Carton Box

Air Transportation
DHL,TNT,FedEx,UPS,EMS,ETC.

International Express:

• MOQ: 1PC

• Delivery Time: 5-20 Days After Received Deposit

## **Specification**

| Item Name        | Front turn signal                                                                                                         |
|------------------|---------------------------------------------------------------------------------------------------------------------------|
| Packing          | Carton                                                                                                                    |
| Fits on          | Used For Tourist car and shuttle bus car ,electric golf car ,electric club car ,electric hunting car .electric golf carts |
| MOQ              | 1PC                                                                                                                       |
| MaterialPla      | plastics                                                                                                                  |
| Payment Terms    | T/T                                                                                                                       |
| Product User for | Tourist car and shuttle bus,freight car                                                                                   |
| Delivery Time    | 5-20 days after received deposit.                                                                                         |
| Package          | 1. Standard export neutral packing                                                                                        |
|                  | 2. Standard export brand packing                                                                                          |
| Loading Port     | Guangzhou Shenzhen port or customer pointed port                                                                          |