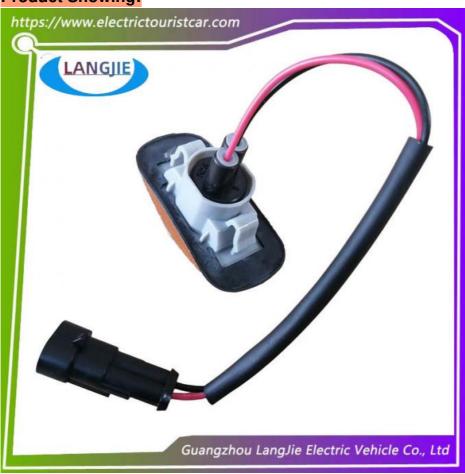

## Golf Cart Long Fog Light LVTONG Front Turn Signal Light Sightseeing Car Parts

# Golf Cart Long Fog Light LVTONG Front Turn Signal Light Sightseeing Car Parts

#### **Product Specification**

Part Name: Front Turn Signal
Applicable Models: Sightseeing Bus
Packing: Carton Box

Air Transportation
DHL,TNT,FedEx,UPS,EMS,ETC.

International Express:

• MOQ: 1PC

• Delivery Time: 5-20 Days After Received Deposit

## **Specification**

| Item Name        | Front turn signal                                                                                                         |
|------------------|---------------------------------------------------------------------------------------------------------------------------|
| Packing          | Carton                                                                                                                    |
| Fits on          | Used For Tourist car and shuttle bus car ,electric golf car ,electric club car ,electric hunting car .electric golf carts |
| MOQ              | 1PC                                                                                                                       |
| MaterialPla      | plastics                                                                                                                  |
| Payment Terms    | T/T                                                                                                                       |
| Product User for | Tourist car and shuttle bus,freight car                                                                                   |
| Delivery Time    | 5-20 days after received deposit.                                                                                         |
| Package          | 1. Standard export neutral packing                                                                                        |
|                  | 2. Standard export brand packing                                                                                          |
| Loading Port     | Guangzhou Shenzhen port or customer pointed port                                                                          |