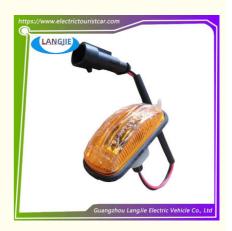

# Warning Side Marker Lights For LVTONG Golf Carts And Sightseeing Vehicles

## Warning Side Marker Lights For LVTONG Golf Carts And Sightseeing Vehicles