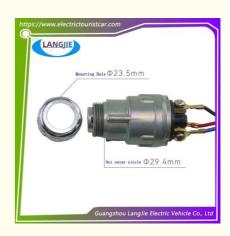

### **Product Specification**

- Part Name:
- Applicable Models:
- Packing:
- Air Transportation International Express:
- MOQ:
- Delivery Time:
- Color:
- Quality:

| Key Switch      |
|-----------------|
| Sightseeing Bus |

### **Specification**

| Item Name        | key switch                                                                                                                |  |  |  |  |
|------------------|---------------------------------------------------------------------------------------------------------------------------|--|--|--|--|
| Packing          | Carton                                                                                                                    |  |  |  |  |
| Fits on          | Used For Tourist car and shuttle bus car ,electric golf car ,electric club car ,electric hunting car .electric golf carts |  |  |  |  |
| MOQ              | 1PC                                                                                                                       |  |  |  |  |
| MaterialPla      | iron                                                                                                                      |  |  |  |  |
| Payment Terms    | т/т                                                                                                                       |  |  |  |  |
| Product User for | Tourist car and shuttle bus,freight car                                                                                   |  |  |  |  |
| Delivery Time    | 5-20 days after received deposit.                                                                                         |  |  |  |  |
|                  | 1. Standard export neutral packing                                                                                        |  |  |  |  |
| Package          | 2. Standard export brand packing                                                                                          |  |  |  |  |
| Loading Port     | Guangzhou Shenzhen port or customer pointed port                                                                          |  |  |  |  |