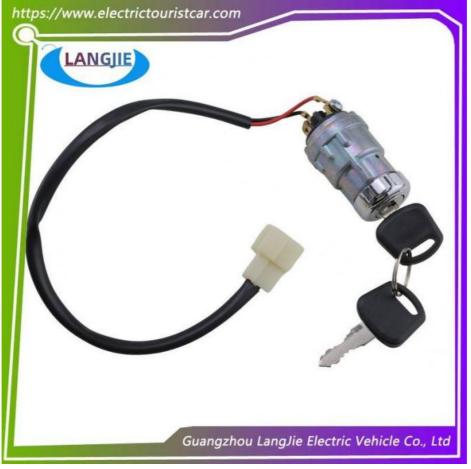

### **Product Specification**

- Part Name:
- Applicable Models:
- Packing:
- Air Transportation International Express:
- MOQ:
- Delivery Time:
- Color:
- Quality:

| Key Switch      |
|-----------------|
| Sightseeing Bus |

### **Specification**

| Item Name        | key switch                                                                                                                |  |  |  |  |
|------------------|---------------------------------------------------------------------------------------------------------------------------|--|--|--|--|
| Packing          | Carton                                                                                                                    |  |  |  |  |
| Fits on          | Used For Tourist car and shuttle bus car ,electric golf car ,electric club car ,electric hunting car .electric golf carts |  |  |  |  |
| MOQ              | 1PC                                                                                                                       |  |  |  |  |
| MaterialPla      | iron                                                                                                                      |  |  |  |  |
| Payment Terms    | т/т                                                                                                                       |  |  |  |  |
| Product User for | Tourist car and shuttle bus,freight car                                                                                   |  |  |  |  |
| Delivery Time    | 5-20 days after received deposit.                                                                                         |  |  |  |  |
|                  | 1. Standard export neutral packing                                                                                        |  |  |  |  |
| Package          | 2. Standard export brand packing                                                                                          |  |  |  |  |
| Loading Port     | Guangzhou Shenzhen port or customer pointed port                                                                          |  |  |  |  |