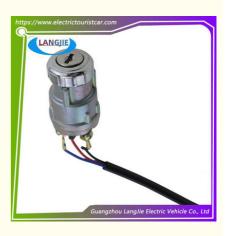

### **Product Specification**

- Part Name:
- Applicable Models:
- Packing:
- Air Transportation International Express:
- MOQ:
- Delivery Time:
- Color:
- Quality:

| Key Switch      |
|-----------------|
| Sightseeing Bus |

### **Specification**

| Item Name        | key switch                                                                                                                |  |  |  |  |
|------------------|---------------------------------------------------------------------------------------------------------------------------|--|--|--|--|
| Packing          | Carton                                                                                                                    |  |  |  |  |
| Fits on          | Used For Tourist car and shuttle bus car ,electric golf car ,electric club car ,electric hunting car .electric golf carts |  |  |  |  |
| MOQ              | 1PC                                                                                                                       |  |  |  |  |
| MaterialPla      | iron                                                                                                                      |  |  |  |  |
| Payment Terms    | т/т                                                                                                                       |  |  |  |  |
| Product User for | Tourist car and shuttle bus,freight car                                                                                   |  |  |  |  |
| Delivery Time    | 5-20 days after received deposit.                                                                                         |  |  |  |  |
|                  | 1. Standard export neutral packing                                                                                        |  |  |  |  |
| Package          | 2. Standard export brand packing                                                                                          |  |  |  |  |
| Loading Port     | Guangzhou Shenzhen port or customer pointed port                                                                          |  |  |  |  |