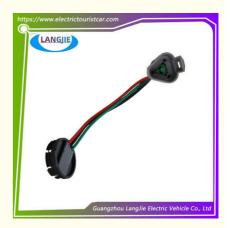

# Clun Car Golf Car Start Sensor Electric Sightseeing Car Spare Parts

## **Clun Car Golf Car Start Sensor Electric Sightseeing Car Spare Parts**

#### **Product Specification**

Part Name: Motor Sensor
 Applicable Models: Sightseeing Bus
 Packing: Carton Box

Air Transportation
 DHL,TNT,FedEx,UPS,EMS,ETC.

International Express:

• MOQ: 1PC

• Delivery Time: 5-20 Days After Received Deposit

## **Specification**

| Item Name        | Motor sensor                                                                                                              |
|------------------|---------------------------------------------------------------------------------------------------------------------------|
| Packing          | Carton                                                                                                                    |
| Fits on          | Used For Tourist car and shuttle bus car ,electric golf car ,electric club car ,electric hunting car .electric golf carts |
| MOQ              | 1PC                                                                                                                       |
| MaterialPla      | plastics                                                                                                                  |
| Payment Terms    | T/T                                                                                                                       |
| Product User for | Tourist car and shuttle bus,freight car                                                                                   |
| Delivery Time    | 5-20 days after received deposit.                                                                                         |
| Package          | 1. Standard export neutral packing                                                                                        |
|                  | 2. Standard export brand packing                                                                                          |
| Loading Port     | Guangzhou Shenzhen port or customer pointed port                                                                          |