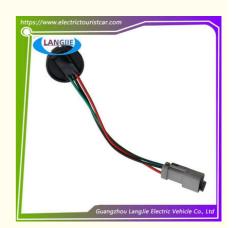

# Clun Car Golf Car Start Sensor Electric Sightseeing Car Spare Parts

## **Clun Car Golf Car Start Sensor Electric Sightseeing Car Spare Parts**

#### **Product Specification**

Part Name: Motor Sensor
 Applicable Models: Sightseeing Bus
 Packing: Carton Box

Air Transportation
 DHL,TNT,FedEx,UPS,EMS,ETC.

International Express:

• MOQ: 1PC

• Delivery Time: 5-20 Days After Received Deposit

## **Specification**

| Item Name        | Motor sensor                                                                                                              |
|------------------|---------------------------------------------------------------------------------------------------------------------------|
| Packing          | Carton                                                                                                                    |
| Fits on          | Used For Tourist car and shuttle bus car ,electric golf car ,electric club car ,electric hunting car .electric golf carts |
| MOQ              | 1PC                                                                                                                       |
| MaterialPla      | plastics                                                                                                                  |
| Payment Terms    | T/T                                                                                                                       |
| Product User for | Tourist car and shuttle bus,freight car                                                                                   |
| Delivery Time    | 5-20 days after received deposit.                                                                                         |
| Package          | 1. Standard export neutral packing                                                                                        |
|                  | 2. Standard export brand packing                                                                                          |
| Loading Port     | Guangzhou Shenzhen port or customer pointed port                                                                          |