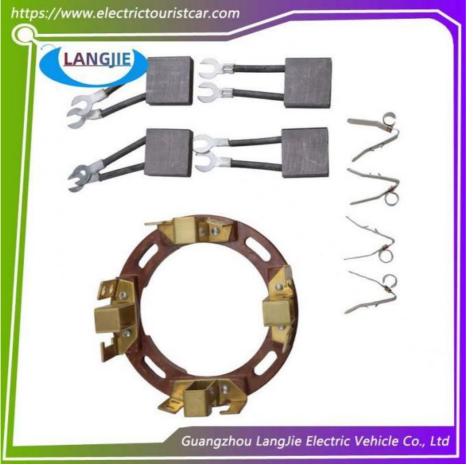

# LVTONG Electric Patrol And Sightseeing Vehicles ADC Motor Base And Carbon Brush Components

## LVTONG Electric Patrol And Sightseeing Vehicles ADC Motor Base And Carbon Brush Components

# **Specification**

| Item Name        | Carbon brush holder                                                                                                       |  |  |  |  |
|------------------|---------------------------------------------------------------------------------------------------------------------------|--|--|--|--|
| Packing          | Carton                                                                                                                    |  |  |  |  |
| Fits on          | Used For Tourist car and shuttle bus car ,electric golf car ,electric club car ,electric hunting car .electric golf carts |  |  |  |  |
| MOQ              | 1PC                                                                                                                       |  |  |  |  |
| MaterialPla      | copper                                                                                                                    |  |  |  |  |
| Payment Terms    | т/т                                                                                                                       |  |  |  |  |
| Product User for | Tourist car and shuttle bus, freight car                                                                                  |  |  |  |  |
| Delivery Time    | 5-20 days after received deposit.                                                                                         |  |  |  |  |
|                  | 1. Standard export neutral packing                                                                                        |  |  |  |  |
| Package          | 2. Standard export brand packing                                                                                          |  |  |  |  |
| Loading Port     | Guangzhou Shenzhen port or customer pointed port                                                                          |  |  |  |  |

# Product Showing:

Professional to provide domestic manufacturers of electric vehicle repair parts Applicable models:Club Cart Shuttle Bus Classic Car Packing :Carton Box Air Transportation International Express :DHL,TNT,FedEx,UPS,EMS,ETC.