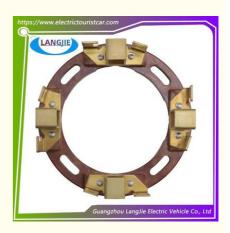

# Electric Motor Carbon Brush Holder Parts For LVTONG Electric Sightseeing And Patrol Vehicles

## **Electric Motor Carbon Brush Holder Parts For LVTONG Electric Sightseeing And Patrol Vehicles**

## **Specification**

| Item Name        | Carbon brush holder                                                                                                       |
|------------------|---------------------------------------------------------------------------------------------------------------------------|
| Packing          | Carton                                                                                                                    |
| Fits on          | Used For Tourist car and shuttle bus car ,electric golf car ,electric club car ,electric hunting car .electric golf carts |
| MOQ              | 1PC                                                                                                                       |
| MaterialPla      | copper                                                                                                                    |
| Payment Terms    | T/T                                                                                                                       |
| Product User for | Tourist car and shuttle bus,freight car                                                                                   |
| Delivery Time    | 5-20 days after received deposit.                                                                                         |
| Package          | 1. Standard export neutral packing                                                                                        |
|                  | 2. Standard export brand packing                                                                                          |
| Loading Port     | Guangzhou Shenzhen port or customer pointed port                                                                          |