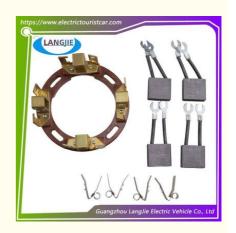

# Electric Motor Carbon Brush Holder Parts For LVTONG Electric Sightseeing And Patrol Vehicles

## **Electric Motor Carbon Brush Holder Parts For LVTONG Electric Sightseeing And Patrol Vehicles**

## **Specification**

| Item Name        | Carbon brush holder                                                                                                       |
|------------------|---------------------------------------------------------------------------------------------------------------------------|
| Packing          | Carton                                                                                                                    |
| Fits on          | Used For Tourist car and shuttle bus car ,electric golf car ,electric club car ,electric hunting car .electric golf carts |
| MOQ              | 1PC                                                                                                                       |
| MaterialPla      | copper                                                                                                                    |
| Payment Terms    | T/T                                                                                                                       |
| Product User for | Tourist car and shuttle bus,freight car                                                                                   |
| Delivery Time    | 5-20 days after received deposit.                                                                                         |
| Package          | 1. Standard export neutral packing                                                                                        |
|                  | 2. Standard export brand packing                                                                                          |
| Loading Port     | Guangzhou Shenzhen port or customer pointed port                                                                          |