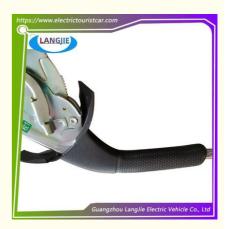

# Electric Sightseeing Car Brake Lever Assembly EAGLE Vintage Car Component

# **Electric Sightseeing Car Brake Lever Assembly EAGLE Vintage Car Component**

## **Specification**

| Item Name        | Hand brake knife                                                                                                          |
|------------------|---------------------------------------------------------------------------------------------------------------------------|
| Packing          | Carton                                                                                                                    |
| Fits on          | Used For Tourist car and shuttle bus car ,electric golf car ,electric club car ,electric hunting car .electric golf carts |
| MOQ              | 1PC                                                                                                                       |
| MaterialPla      | iron                                                                                                                      |
| Payment Terms    | T/T                                                                                                                       |
| Product User for | Tourist car and shuttle bus,freight car                                                                                   |
| Delivery Time    | 5-20 days after received deposit.                                                                                         |
| Package          | 1. Standard export neutral packing                                                                                        |
|                  | 2. Standard export brand packing                                                                                          |
| Loading Port     | Guangzhou Shenzhen port or customer pointed port                                                                          |