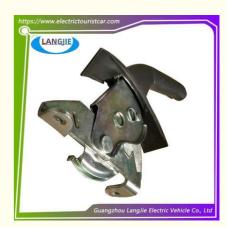

# Electric Sightseeing Car Brake Lever Assembly EAGLE Vintage Car Component

# **Electric Sightseeing Car Brake Lever Assembly EAGLE Vintage Car Component**

## **Specification**

| Item Name        | Hand brake knife                                                                                                          |
|------------------|---------------------------------------------------------------------------------------------------------------------------|
| Packing          | Carton                                                                                                                    |
| Fits on          | Used For Tourist car and shuttle bus car ,electric golf car ,electric club car ,electric hunting car .electric golf carts |
| MOQ              | 1PC                                                                                                                       |
| MaterialPla      | iron                                                                                                                      |
| Payment Terms    | T/T                                                                                                                       |
| Product User for | Tourist car and shuttle bus,freight car                                                                                   |
| Delivery Time    | 5-20 days after received deposit.                                                                                         |
| Package          | 1. Standard export neutral packing                                                                                        |
|                  | 2. Standard export brand packing                                                                                          |
| Loading Port     | Guangzhou Shenzhen port or customer pointed port                                                                          |