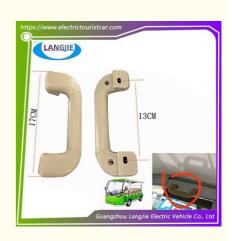

# Electric Sightseeing Car Roof Handle Marshell Patrol Door Interior Panel Buckle Armrest Parts

Interior handle of sightseeing car door

### Electric Sightseeing Car Roof Handle Marshell Patrol Door Interior Panel Buckle Armrest Parts