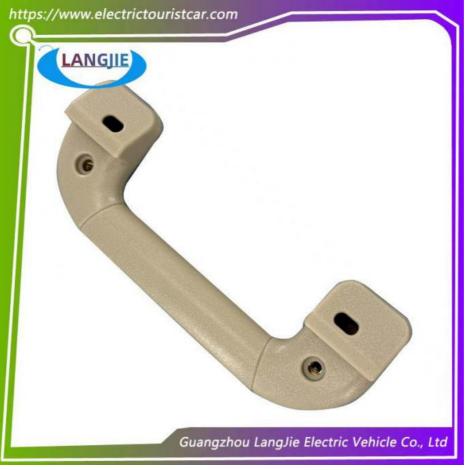

# Electric Sightseeing Car Roof Handle Marshell Patrol Door Interior Panel Buckle Armrest Parts

Interior handle of sightseeing car door

### Electric Sightseeing Car Roof Handle Marshell Patrol Door Interior Panel Buckle Armrest Parts