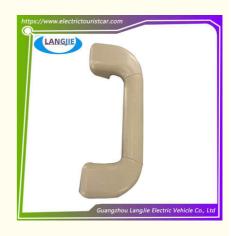

## Patrol Car Auxiliary Handle Marshell Sightseeing Car Roof Armrest Accessories

Interior handle of sightseeing car door

# Patrol Car Auxiliary Handle Marshell Sightseeing Car Roof Armrest Accessories