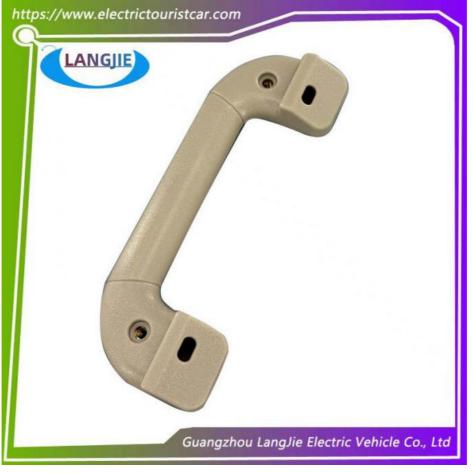

## Patrol Car Auxiliary Handle Marshell Sightseeing Car Roof Armrest Accessories

Interior handle of sightseeing car door

# Patrol Car Auxiliary Handle Marshell Sightseeing Car Roof Armrest Accessories

## **Specification**

| Item Name        | Door interior handle                                                                                                      |  |  |  |  |
|------------------|---------------------------------------------------------------------------------------------------------------------------|--|--|--|--|
| Packing          | Carton                                                                                                                    |  |  |  |  |
| Fits on          | Used For Tourist car and shuttle bus car ,electric golf car ,electric club car ,electric hunting car .electric golf carts |  |  |  |  |
| MOQ              | 1PC                                                                                                                       |  |  |  |  |
| MaterialPla      | plastics                                                                                                                  |  |  |  |  |
| Payment Terms    | Т/Т                                                                                                                       |  |  |  |  |
| Product User for | Tourist car and shuttle bus,freight car                                                                                   |  |  |  |  |
| Delivery Time    | 5-20 days after received deposit.                                                                                         |  |  |  |  |
| Package          | 1. Standard export neutral packing                                                                                        |  |  |  |  |
|                  | 2. Standard export brand packing                                                                                          |  |  |  |  |
| Loading Port     | Guangzhou Shenzhen port or customer pointed port                                                                          |  |  |  |  |