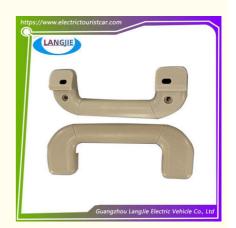

# Marshell Interior Handle Assembly For Four-Wheel Electric Sightseeing And Patrol Vehicles

## **Product Specification**

Part Name: Door Interior Handle
Applicable Models: Sightseeing Bus
Packing: Carton Box

• Air Transportation DHL,TNT,FedEx,UPS,EMS,ETC.

International Express:

• MOQ: 1PC

• Delivery Time: 5-20 Days After Received Deposit

## **Specification**

| Item Name        | Door interior handle                                                                                                      |
|------------------|---------------------------------------------------------------------------------------------------------------------------|
| Packing          | Carton                                                                                                                    |
| Fits on          | Used For Tourist car and shuttle bus car ,electric golf car ,electric club car ,electric hunting car .electric golf carts |
| MOQ              | 1PC                                                                                                                       |
| MaterialPla      | plastics                                                                                                                  |
| Payment Terms    | T/T                                                                                                                       |
| Product User for | Tourist car and shuttle bus,freight car                                                                                   |
| Delivery Time    | 5-20 days after received deposit.                                                                                         |
| Package          | 1. Standard export neutral packing                                                                                        |
|                  | 2. Standard export brand packing                                                                                          |
| Loading Port     | Guangzhou Shenzhen port or customer pointed port                                                                          |