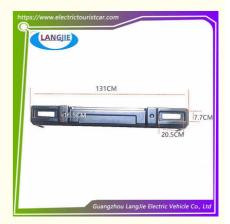

#### **Product Specification**

• Part Name: Rear Bumper Headlight

Applicable Models: Sightseeing BusPacking: Carton Box

Air Transportation DHL,TNT,FedEx,UPS,EMS,ETC.

International Express:

• MOQ: 1PC

• Delivery Time: 5-20 Days After Received Deposit

## **Specification**

| Item Name        | Rear bumper headlight                                                                                                     |
|------------------|---------------------------------------------------------------------------------------------------------------------------|
| Packing          | Carton                                                                                                                    |
| Fits on          | Used For Tourist car and shuttle bus car ,electric golf car ,electric club car ,electric hunting car .electric golf carts |
| MOQ              | 1PC                                                                                                                       |
| MaterialPla      | plastics                                                                                                                  |
| Payment Terms    | T/T                                                                                                                       |
| Product User for | Tourist car and shuttle bus,freight car                                                                                   |
| Delivery Time    | 5-20 days after received deposit.                                                                                         |
| Package          | 1. Standard export neutral packing                                                                                        |
|                  | 2. Standard export brand packing                                                                                          |
| Loading Port     | Guangzhou Shenzhen port or customer pointed port                                                                          |