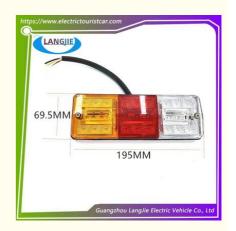

#### **Product Specification**

• Part Name: Rear Bumper Headlight

Applicable Models: Sightseeing BusPacking: Carton Box

Air Transportation DHL,TNT,FedEx,UPS,EMS,ETC.

International Express:

• MOQ: 1PC

• Delivery Time: 5-20 Days After Received Deposit

## **Specification**

| Item Name        | Rear bumper headlight                                                                                                     |
|------------------|---------------------------------------------------------------------------------------------------------------------------|
| Packing          | Carton                                                                                                                    |
| Fits on          | Used For Tourist car and shuttle bus car ,electric golf car ,electric club car ,electric hunting car .electric golf carts |
| MOQ              | 1PC                                                                                                                       |
| MaterialPla      | plastics                                                                                                                  |
| Payment Terms    | T/T                                                                                                                       |
| Product User for | Tourist car and shuttle bus,freight car                                                                                   |
| Delivery Time    | 5-20 days after received deposit.                                                                                         |
| Package          | 1. Standard export neutral packing                                                                                        |
|                  | 2. Standard export brand packing                                                                                          |
| Loading Port     | Guangzhou Shenzhen port or customer pointed port                                                                          |