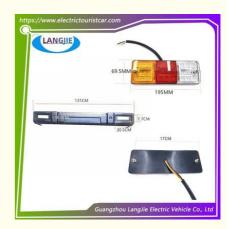

# Electric Patrol Car Rear And Front Bumpers Marshell Tourist Car Turn Signal Collision Bar

## **Electric Patrol Car Rear And Front Bumpers Marshell Tourist Car Turn Signal Collision Bar**

#### **Product Specification**

Part Name: Rear Bumper Headlight

Applicable Models: Sightseeing BusPacking: Carton Box

Air Transportation DHL,TNT,FedEx,UPS,EMS,ETC. International Express:

• MOQ: 1PC

• Delivery Time: 5-20 Days After Received Deposit