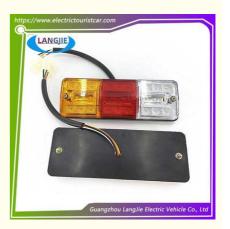

#### **Product Specification**

Part Name: Rear Bumper Headlight

Applicable Models: Sightseeing BusPacking: Carton Box

Air Transportation DHL,TNT,FedEx,UPS,EMS,ETC. International Express:

• MOQ: 1PC

• Delivery Time: 5-20 Days After Received Deposit

## **Specification**

| Item Name        | Rear bumper headlight                                                                                                     |
|------------------|---------------------------------------------------------------------------------------------------------------------------|
| Packing          | Carton                                                                                                                    |
| Fits on          | Used For Tourist car and shuttle bus car ,electric golf car ,electric club car ,electric hunting car .electric golf carts |
| MOQ              | 1PC                                                                                                                       |
| MaterialPla      | plastics                                                                                                                  |
| Payment Terms    | T/T                                                                                                                       |
| Product User for | Tourist car and shuttle bus,freight car                                                                                   |
| Delivery Time    | 5-20 days after received deposit.                                                                                         |
| Package          | 1. Standard export neutral packing                                                                                        |
|                  | 2. Standard export brand packing                                                                                          |
| Loading Port     | Guangzhou Shenzhen port or customer pointed port                                                                          |