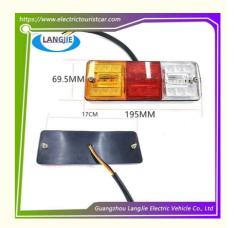

# Marshell Rear Bumper Taillights Are Used For Four-Wheel Electric Sightseeing Cars And Patrol Cars

### **Product Specification**

Part Name: Rear Bumper Headlight

Applicable Models: Sightseeing BusPacking: Carton Box

Air Transportation
DHL,TNT,FedEx,UPS,EMS,ETC.

International Express:

• MOQ: 1PC

• Delivery Time: 5-20 Days After Received Deposit

## **Specification**

| Item Name        | Rear bumper headlight                                                                                                     |
|------------------|---------------------------------------------------------------------------------------------------------------------------|
| Packing          | Carton                                                                                                                    |
| Fits on          | Used For Tourist car and shuttle bus car ,electric golf car ,electric club car ,electric hunting car .electric golf carts |
| MOQ              | 1PC                                                                                                                       |
| MaterialPla      | plastics                                                                                                                  |
| Payment Terms    | T/T                                                                                                                       |
| Product User for | Tourist car and shuttle bus,freight car                                                                                   |
| Delivery Time    | 5-20 days after received deposit.                                                                                         |
| Package          | 1. Standard export neutral packing                                                                                        |
|                  | 2. Standard export brand packing                                                                                          |
| Loading Port     | Guangzhou Shenzhen port or customer pointed port                                                                          |