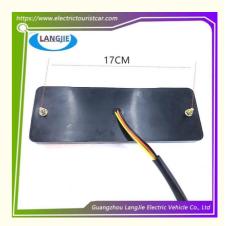

### **Product Specification**

Part Name: Rear Bumper Headlight

Applicable Models: Sightseeing BusPacking: Carton Box

Air Transportation
DHL,TNT,FedEx,UPS,EMS,ETC.

International Express:

• MOQ: 1PC

• Delivery Time: 5-20 Days After Received Deposit

## **Specification**

| Item Name        | Rear bumper headlight                                                                                                     |
|------------------|---------------------------------------------------------------------------------------------------------------------------|
| Packing          | Carton                                                                                                                    |
| Fits on          | Used For Tourist car and shuttle bus car ,electric golf car ,electric club car ,electric hunting car .electric golf carts |
| MOQ              | 1PC                                                                                                                       |
| MaterialPla      | plastics                                                                                                                  |
| Payment Terms    | T/T                                                                                                                       |
| Product User for | Tourist car and shuttle bus,freight car                                                                                   |
| Delivery Time    | 5-20 days after received deposit.                                                                                         |
| Package          | 1. Standard export neutral packing                                                                                        |
|                  | 2. Standard export brand packing                                                                                          |
| Loading Port     | Guangzhou Shenzhen port or customer pointed port                                                                          |