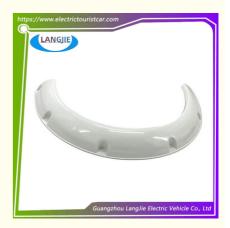

# Wheel Arch Shell Tire Cover For Marshell Electric Patrol And Sightseeing Vehicles

### **Product Specification**

Part Name: Wheel Eyebrow
Applicable Models: Sightseeing Bus
Packing: Carton Box

• Air Transportation DHL,TNT,FedEx,UPS,EMS,ETC.

International Express:

• MOQ: 1PC

• Delivery Time: 5-20 Days After Received Deposit

Color: Original Color Quality: Original Quality