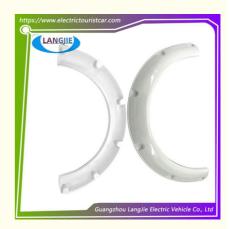

# Wheel Arch Shell Tire Cover For Marshell Electric Patrol And Sightseeing Vehicles

### **Product Specification**

Part Name: Wheel Eyebrow
Applicable Models: Sightseeing Bus
Packing: Carton Box

• Air Transportation DHL,TNT,FedEx,UPS,EMS,ETC.

International Express:

• MOQ: 1PC

• Delivery Time: 5-20 Days After Received Deposit

Color: Original Color Quality: Original Quality