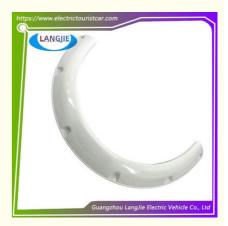

# Marshell Wheel Arch Wrapped Edge Anti Scratch Rain Cover For Electric Sightseeing And Patrol Vehicles

## **Product Specification**

Part Name: Wheel Eyebrow
Applicable Models: Sightseeing Bus
Packing: Carton Box

Air Transportation
DHL,TNT,FedEx,UPS,EMS,ETC.

International Express:

• MOQ: 1PC

Delivery Time: 5-20 Days After Received Deposit

## **Specification**

| Item Name        | Wheel eyebrow                                               |
|------------------|-------------------------------------------------------------|
| Packing          | Carton                                                      |
| Fits on          | Used For Tourist car and shuttle bus car ,electric golf car |
|                  | electric club car electric hunting car electric golf carts  |
| MOQ              | 1PC                                                         |
| MaterialPla      | plastics                                                    |
| Payment Terms    | T/T                                                         |
| Product User for | Tourist car and shuttle bus,freight car                     |
| Delivery Time    | 5-20 days after received deposit.                           |
| Package          | 1. Standard export neutral packing                          |
|                  | 2. Standard export brand packing                            |
| Loading Port     | Guangzhou Shenzhen port or customer pointed port            |