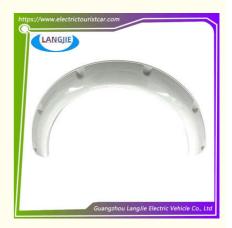

# Marshell Wheel Arch Wrapped Edge Anti Scratch Rain Cover For Electric Sightseeing And Patrol Vehicles

## **Product Specification**

Part Name: Wheel Eyebrow
Applicable Models: Sightseeing Bus
Packing: Carton Box

Air Transportation
DHL,TNT,FedEx,UPS,EMS,ETC.

International Express:

• MOQ: 1PC

Delivery Time: 5-20 Days After Received Deposit

## **Specification**

| Item Name        | Wheel eyebrow                                               |
|------------------|-------------------------------------------------------------|
| Packing          | Carton                                                      |
| Fits on          | Used For Tourist car and shuttle bus car ,electric golf car |
|                  | electric club car electric hunting car electric golf carts  |
| MOQ              | 1PC                                                         |
| MaterialPla      | plastics                                                    |
| Payment Terms    | T/T                                                         |
| Product User for | Tourist car and shuttle bus,freight car                     |
| Delivery Time    | 5-20 days after received deposit.                           |
| Package          | 1. Standard export neutral packing                          |
|                  | 2. Standard export brand packing                            |
| Loading Port     | Guangzhou Shenzhen port or customer pointed port            |