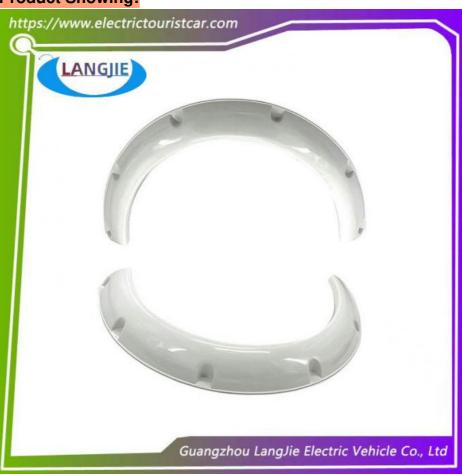

### **Product Showing:**

Professional to provide domestic manufacturers of electric vehicle repair parts Applicable models:Club Cart Shuttle Bus Classic Car Packing:Carton Box

Air Transportation International Express : DHL, TNT, FedEx, UPS, EMS, ETC.

# Marshell Wheel Arch Wrapped Edge Anti Scratch Rain Cover For Electric Sightseeing And Patrol Vehicles

## **Product Specification**

Part Name: Wheel Eyebrow
Applicable Models: Sightseeing Bus
Packing: Carton Box

Air Transportation
DHL,TNT,FedEx,UPS,EMS,ETC.

International Express:

• MOQ: 1PC

Delivery Time: 5-20 Days After Received Deposit