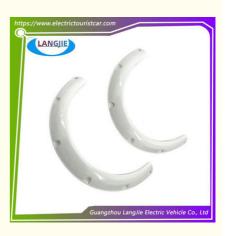

**GUANGZHOU** 

Sightseeing wheel arches

LANGJIE

without

1 PC

T/T

Negotiate

Carton Box

5-20 Working Days

100Unit/Week

Wheel Eyebrow

# **Specification**

| Item Name        | Wheel eyebrow                                                                                                             |  |  |  |  |
|------------------|---------------------------------------------------------------------------------------------------------------------------|--|--|--|--|
| Packing          | Carton                                                                                                                    |  |  |  |  |
| Fits on          | Used For Tourist car and shuttle bus car ,electric golf car ,electric club car ,electric hunting car .electric golf carts |  |  |  |  |
| MOQ              | 1PC                                                                                                                       |  |  |  |  |
| MaterialPla      | plastics                                                                                                                  |  |  |  |  |
| Payment Terms    | Т/Т                                                                                                                       |  |  |  |  |
| Product User for | Tourist car and shuttle bus,freight car                                                                                   |  |  |  |  |
| Delivery Time    | 5-20 days after received deposit.                                                                                         |  |  |  |  |
| Package          | 1. Standard export neutral packing                                                                                        |  |  |  |  |
|                  | 2. Standard export brand packing                                                                                          |  |  |  |  |
| Loading Port     | Guangzhou Shenzhen port or customer pointed port                                                                          |  |  |  |  |