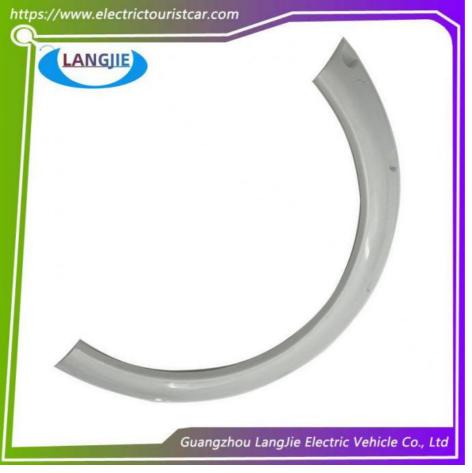

**GUANGZHOU** 

Sightseeing wheel arches

LANGJIE

without

1 PC

T/T

Negotiate

Carton Box

5-20 Working Days

100Unit/Week

Wheel Eyebrow

# **Specification**

| Item Name        | Wheel eyebrow                                                                                                             |  |  |  |  |
|------------------|---------------------------------------------------------------------------------------------------------------------------|--|--|--|--|
| Packing          | Carton                                                                                                                    |  |  |  |  |
| Fits on          | Used For Tourist car and shuttle bus car ,electric golf car ,electric club car ,electric hunting car .electric golf carts |  |  |  |  |
| MOQ              | 1PC                                                                                                                       |  |  |  |  |
| MaterialPla      | plastics                                                                                                                  |  |  |  |  |
| Payment Terms    | Т/Т                                                                                                                       |  |  |  |  |
| Product User for | Tourist car and shuttle bus,freight car                                                                                   |  |  |  |  |
| Delivery Time    | 5-20 days after received deposit.                                                                                         |  |  |  |  |
| Package          | 1. Standard export neutral packing                                                                                        |  |  |  |  |
|                  | 2. Standard export brand packing                                                                                          |  |  |  |  |
| Loading Port     | Guangzhou Shenzhen port or customer pointed port                                                                          |  |  |  |  |