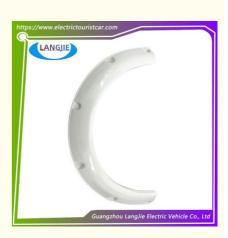

**GUANGZHOU** 

Sightseeing wheel arches

LANGJIE

without

1 PC

T/T

Negotiate

Carton Box

5-20 Working Days

100Unit/Week

Wheel Eyebrow

# **Specification**

| Item Name        | Wheel eyebrow                                                                                                             |  |  |  |  |
|------------------|---------------------------------------------------------------------------------------------------------------------------|--|--|--|--|
| Packing          | Carton                                                                                                                    |  |  |  |  |
| Fits on          | Used For Tourist car and shuttle bus car ,electric golf car ,electric club car ,electric hunting car .electric golf carts |  |  |  |  |
| MOQ              | 1PC                                                                                                                       |  |  |  |  |
| MaterialPla      | plastics                                                                                                                  |  |  |  |  |
| Payment Terms    | Т/Т                                                                                                                       |  |  |  |  |
| Product User for | Tourist car and shuttle bus,freight car                                                                                   |  |  |  |  |
| Delivery Time    | 5-20 days after received deposit.                                                                                         |  |  |  |  |
| Package          | 1. Standard export neutral packing                                                                                        |  |  |  |  |
|                  | 2. Standard export brand packing                                                                                          |  |  |  |  |
| Loading Port     | Guangzhou Shenzhen port or customer pointed port                                                                          |  |  |  |  |