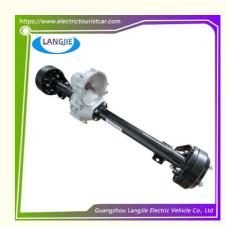

# Club Car Pioneer DS Differential Drive Rear Axle For Four-Wheel Electric Sightseeing Cars And Golf Carts

## Club Car Pioneer DS Differential Drive Rear Axle For Four-Wheel Electric Sightseeing Cars And Golf Carts

## **Specification**

| Item Name        | rear axle                                                                                                                 |
|------------------|---------------------------------------------------------------------------------------------------------------------------|
| Packing          | Carton                                                                                                                    |
| Fits on          | Used For Tourist car and shuttle bus car ,electric golf car ,electric club car ,electric hunting car .electric golf carts |
| MOQ              | 1PC                                                                                                                       |
| MaterialPla      | iron                                                                                                                      |
| Payment Terms    | T/T                                                                                                                       |
| Product User for | Tourist car and shuttle bus,freight car                                                                                   |
| Delivery Time    | 5-20 days after received deposit.                                                                                         |
| Package          | 1. Standard export neutral packing                                                                                        |
|                  | 2. Standard export brand packing                                                                                          |
| Loading Port     | Guangzhou Shenzhen port or customer pointed port                                                                          |