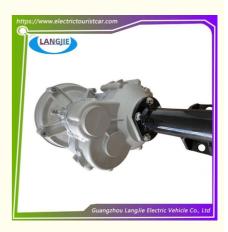

# Club Car Pioneer DS Differential Drive Rear Axle For Four-Wheel Electric Sightseeing Cars And Golf Carts

## Club Car Pioneer DS Differential Drive Rear Axle For Four-Wheel Electric Sightseeing Cars And Golf Carts

## **Specification**

| Item Name        | rear axle                                                                                                                 |
|------------------|---------------------------------------------------------------------------------------------------------------------------|
| Packing          | Carton                                                                                                                    |
| Fits on          | Used For Tourist car and shuttle bus car ,electric golf car ,electric club car ,electric hunting car .electric golf carts |
| MOQ              | 1PC                                                                                                                       |
| MaterialPla      | iron                                                                                                                      |
| Payment Terms    | T/T                                                                                                                       |
| Product User for | Tourist car and shuttle bus,freight car                                                                                   |
| Delivery Time    | 5-20 days after received deposit.                                                                                         |
| Package          | 1. Standard export neutral packing                                                                                        |
|                  | 2. Standard export brand packing                                                                                          |
| Loading Port     | Guangzhou Shenzhen port or customer pointed port                                                                          |