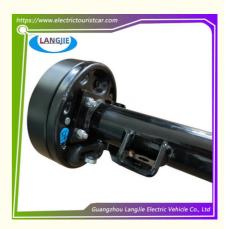

# Golf Car Club Car DS Rear Axle Assembly Sightseeing Car Tooth Pack Component

### **Basic Information**

Place of Origin: GUANGZHOU
 Brand Name: LANGJIE
 Certification: without

Model Number: Golf cart rear axle

Minimum Order Quantity: 1 PC
 Price: Negotiate
 Packaging Details: Carton Box

### **Product Specification**

Part Name: Rear Axle
Applicable Models: Golf Cart
Packing: Carton Box

• Air Transportation DHL,TNT,FedEx,UPS,EMS,ETC.

International Express:

• MOQ: 1PC

• Delivery Time: 5-20 Days After Received Deposit

## **Specification**

| Item Name        | rear axle                                                                                                                 |
|------------------|---------------------------------------------------------------------------------------------------------------------------|
| Packing          | Carton                                                                                                                    |
| Fits on          | Used For Tourist car and shuttle bus car ,electric golf car ,electric club car ,electric hunting car .electric golf carts |
| MOQ              | 1PC                                                                                                                       |
| MaterialPla      | iron                                                                                                                      |
| Payment Terms    | T/T                                                                                                                       |
| Product User for | Tourist car and shuttle bus,freight car                                                                                   |
| Delivery Time    | 5-20 days after received deposit.                                                                                         |
| Package          | 1. Standard export neutral packing                                                                                        |
|                  | 2. Standard export brand packing                                                                                          |
| Loading Port     | Guangzhou Shenzhen port or customer pointed port                                                                          |