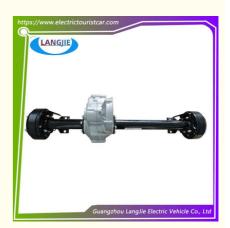

# Golf Car Club Car DS Rear Axle Assembly Sightseeing Car Tooth Pack Component

### **Basic Information**

Place of Origin: GUANGZHOU
 Brand Name: LANGJIE
 Certification: without

Model Number: Golf cart rear axle

Minimum Order Quantity: 1 PC
 Price: Negotiate
 Packaging Details: Carton Box

### **Product Specification**

Part Name: Rear Axle
Applicable Models: Golf Cart
Packing: Carton Box

• Air Transportation DHL,TNT,FedEx,UPS,EMS,ETC.

International Express:

• MOQ: 1PC

• Delivery Time: 5-20 Days After Received Deposit

## **Specification**

| Item Name        | rear axle                                                                                                                 |
|------------------|---------------------------------------------------------------------------------------------------------------------------|
| Packing          | Carton                                                                                                                    |
| Fits on          | Used For Tourist car and shuttle bus car ,electric golf car ,electric club car ,electric hunting car .electric golf carts |
| MOQ              | 1PC                                                                                                                       |
| MaterialPla      | iron                                                                                                                      |
| Payment Terms    | T/T                                                                                                                       |
| Product User for | Tourist car and shuttle bus,freight car                                                                                   |
| Delivery Time    | 5-20 days after received deposit.                                                                                         |
| Package          | 1. Standard export neutral packing                                                                                        |
|                  | 2. Standard export brand packing                                                                                          |
| Loading Port     | Guangzhou Shenzhen port or customer pointed port                                                                          |