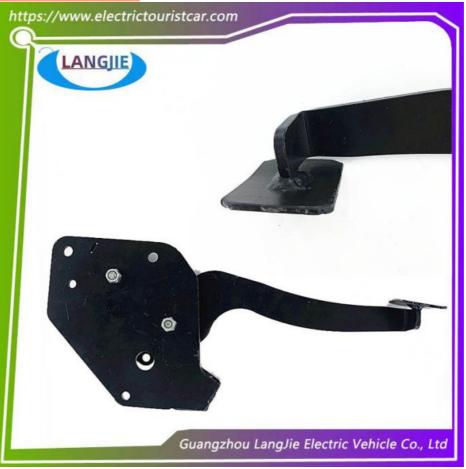

**GUANGZHOU** 

Patrol car foot brake pedal

LANGJIE

without

1 PC

Negotiate

Carton Box

100Unit/Week

Foot Brake Pedal

5-20 Working Days

## Specification

| Item Name        | Foot brake pedal                                                                                                        |  |  |  |  |
|------------------|-------------------------------------------------------------------------------------------------------------------------|--|--|--|--|
| Packing          | Carton                                                                                                                  |  |  |  |  |
| Fits on          | Used For Tourist car and shuttle bus car ,electric golf<br>,electric club car ,electric hunting car .electric golf cart |  |  |  |  |
| MOQ              | 1PC                                                                                                                     |  |  |  |  |
| MaterialPla      | iron                                                                                                                    |  |  |  |  |
| Payment Terms    | Т/Т                                                                                                                     |  |  |  |  |
| Product User for | Tourist car and shuttle bus,freight car                                                                                 |  |  |  |  |
| Delivery Time    | 5-20 days after received deposit.                                                                                       |  |  |  |  |
|                  | 1. Standard export neutral packing                                                                                      |  |  |  |  |
| Package          | 2. Standard export brand packing                                                                                        |  |  |  |  |
| Loading Port     | Guangzhou Shenzhen port or customer pointed port                                                                        |  |  |  |  |