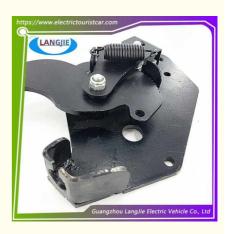

**GUANGZHOU** 

Patrol car foot brake pedal

LANGJIE

without

1 PC

Negotiate

Carton Box

100Unit/Week

Foot Brake Pedal

5-20 Working Days

## Specification

| Item Name        | Foot brake pedal                                                                                                        |  |  |  |  |
|------------------|-------------------------------------------------------------------------------------------------------------------------|--|--|--|--|
| Packing          | Carton                                                                                                                  |  |  |  |  |
| Fits on          | Used For Tourist car and shuttle bus car ,electric golf<br>,electric club car ,electric hunting car .electric golf cart |  |  |  |  |
| MOQ              | 1PC                                                                                                                     |  |  |  |  |
| MaterialPla      | iron                                                                                                                    |  |  |  |  |
| Payment Terms    | Т/Т                                                                                                                     |  |  |  |  |
| Product User for | Tourist car and shuttle bus,freight car                                                                                 |  |  |  |  |
| Delivery Time    | 5-20 days after received deposit.                                                                                       |  |  |  |  |
|                  | 1. Standard export neutral packing                                                                                      |  |  |  |  |
| Package          | 2. Standard export brand packing                                                                                        |  |  |  |  |
| Loading Port     | Guangzhou Shenzhen port or customer pointed port                                                                        |  |  |  |  |