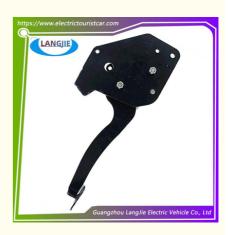

**GUANGZHOU** 

Patrol car foot brake pedal

LANGJIE

without

1 PC

Negotiate

Carton Box

100Unit/Week

Foot Brake Pedal

5-20 Working Days

## Specification

| Item Name        | Foot brake pedal                                                                                                        |  |  |  |  |
|------------------|-------------------------------------------------------------------------------------------------------------------------|--|--|--|--|
| Packing          | Carton                                                                                                                  |  |  |  |  |
| Fits on          | Used For Tourist car and shuttle bus car ,electric golf<br>,electric club car ,electric hunting car .electric golf cart |  |  |  |  |
| MOQ              | 1PC                                                                                                                     |  |  |  |  |
| MaterialPla      | iron                                                                                                                    |  |  |  |  |
| Payment Terms    | Т/Т                                                                                                                     |  |  |  |  |
| Product User for | Tourist car and shuttle bus,freight car                                                                                 |  |  |  |  |
| Delivery Time    | 5-20 days after received deposit.                                                                                       |  |  |  |  |
|                  | 1. Standard export neutral packing                                                                                      |  |  |  |  |
| Package          | 2. Standard export brand packing                                                                                        |  |  |  |  |
| Loading Port     | Guangzhou Shenzhen port or customer pointed port                                                                        |  |  |  |  |