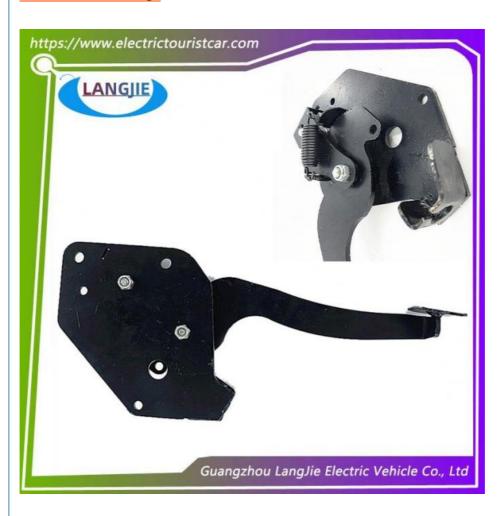

# Integrated Brake Pedal Assembly Suitable For EAGLE Electric Patrol Vehicle Parts

### **Product Specification**

Part Name: Foot Brake Pedal

Applicable Models: Patrol CarPacking: Carton Box

• Air Transportation DHL,TNT,FedEx,UPS,EMS,ETC.

International Express:

• MOQ: 1PC

• Delivery Time: 5-20 Days After Received Deposit

# **Specification**

| Item Name        | Foot brake pedal                                                                                                          |
|------------------|---------------------------------------------------------------------------------------------------------------------------|
| Packing          | Carton                                                                                                                    |
| Fits on          | Used For Tourist car and shuttle bus car ,electric golf car ,electric club car ,electric hunting car .electric golf carts |
| MOQ              | 1PC                                                                                                                       |
| MaterialPla      | iron                                                                                                                      |
| Payment Terms    | T/T                                                                                                                       |
| Product User for | Tourist car and shuttle bus,freight car                                                                                   |
| Delivery Time    | 5-20 days after received deposit.                                                                                         |
| Package          | 1. Standard export neutral packing                                                                                        |
|                  | 2. Standard export brand packing                                                                                          |
| Loading Port     | Guangzhou Shenzhen port or customer pointed port                                                                          |