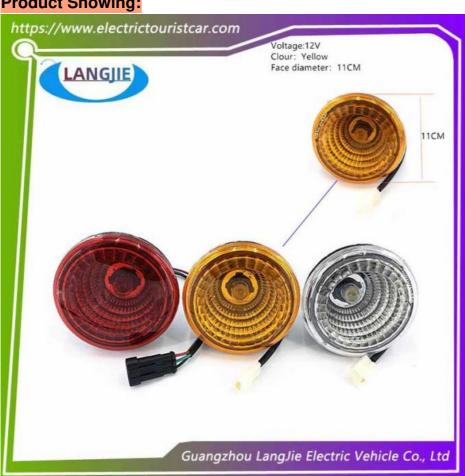

#### **Product Showing:**

Professional to provide domestic manufacturers of electric vehicle repair parts Applicable models:Club Cart Shuttle Bus Classic Car Packing :Carton Box

Air Transportation International Express :DHL,TNT,FedEx,UPS,EMS,ETC.

# 11MM Turn Signal Taillights For LVTONG Four-Wheel Electric Sightseeing Sanitation Vehicle

### 11MM Turn Signal Taillights For LVTONG Four-Wheel Electric Sightseeing **Sanitation Vehicle**