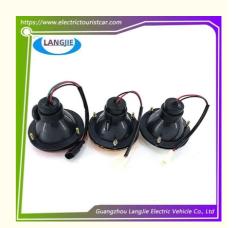

# 11MM Turn Signal Taillights For LVTONG Four-Wheel Electric Sightseeing Sanitation Vehicle

### 11MM Turn Signal Taillights For LVTONG Four-Wheel Electric Sightseeing **Sanitation Vehicle**