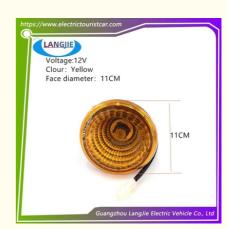

# 11MM Turn Signal Taillights For LVTONG Four-Wheel Electric Sightseeing Sanitation Vehicle

### 11MM Turn Signal Taillights For LVTONG Four-Wheel Electric Sightseeing **Sanitation Vehicle**

Color: Original Color Quality: Original Quality

Highlight: Electric Sightseeing Sanitation Vehicle

**Taillights** 