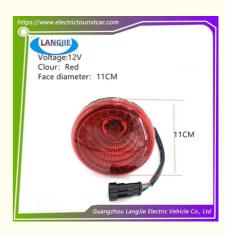

# Four Wheel Electric Sightseeing Car 11MM Reverse Light LVTONG Sanitation Vehicle Rear Tail Light

Color: Original Color Quality: Original Quality

Highlight: 11MM Reverse Light Electric Sightseeing Car