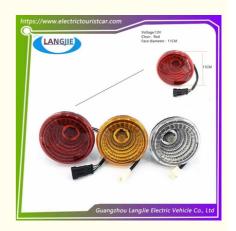

# Four Wheel Electric Sightseeing Car 11MM Reverse Light LVTONG Sanitation Vehicle Rear Tail Light

Color: Original Color Quality: Original Quality

Highlight: 11MM Reverse Light Electric Sightseeing Car